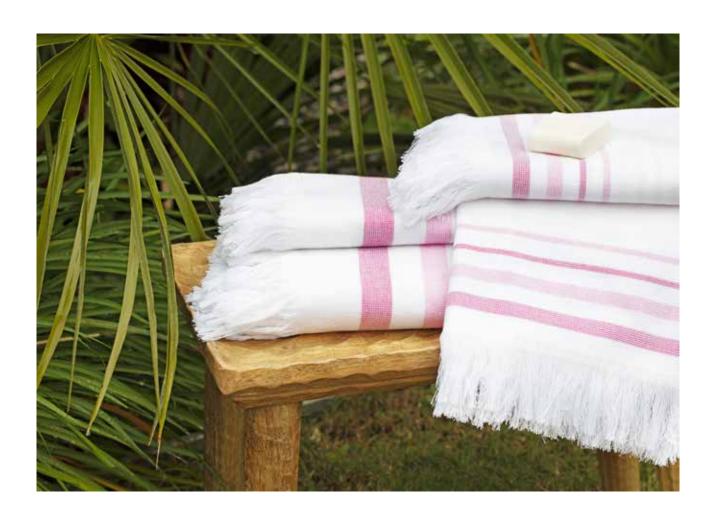

#### LOINCLOTHS, THE IRREPLACABLE OF BEACHES

Loincloth is a towel wrapped around the waist and woven out of cotton. Today, it is also used in saunas, beaches and our houses as bath towels.

Loincloths were transferred to beaches as it is soft, comfy and lighter than the towel.

The loincloths with options in shiny and pastel tones, and with minimalist designs took its place in beaches this year. You can look both classy and comfy in the happy holiday shots thanks to our loincloths in the summer collection with modern lines."