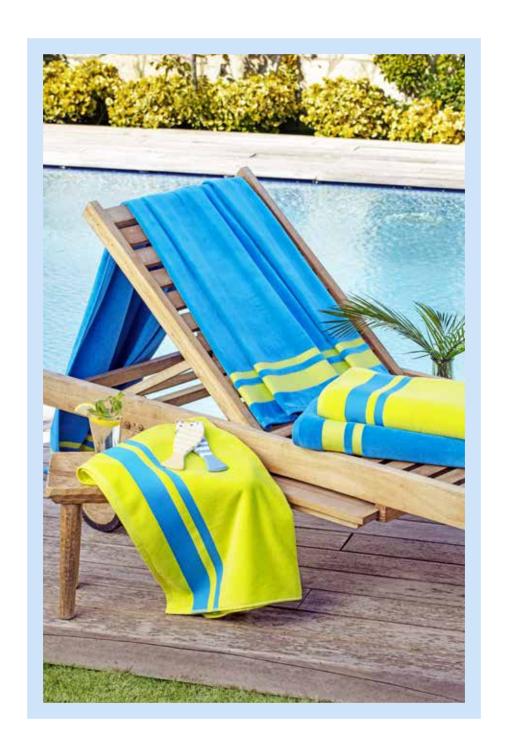

#### **NEON**

TOWEL & BATHROBE SET

TOWEL 50X90 CM BATH TOWEL 86X162 CM

BATHROBE