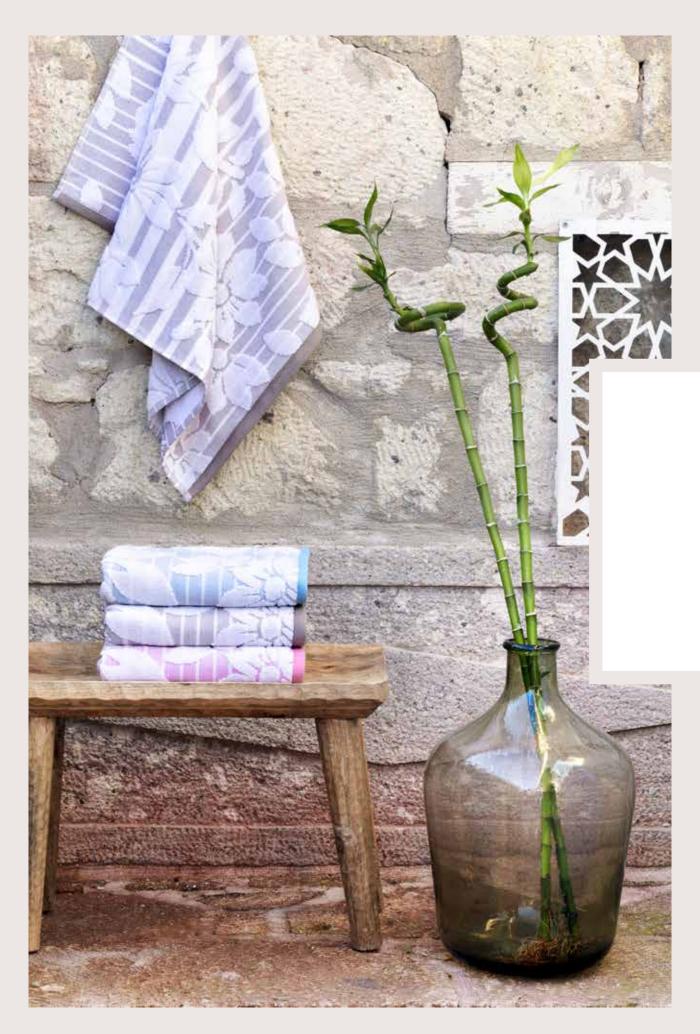

#### LOINCLOTHS, THE IRREPLACABLE OF BEACHES

Loincloth is a towel wrapped around the waist and woven out of cotton. Today, it is also used in saunas, beaches and our houses as bath towels.

Loincloths were transferred to beaches as it is soft, comfy and lighter than the towel.

The loincloths with options in shiny and pastel tones, and with minimalist designs took its place in beaches this year. You can look both classy and comfy in the happy holiday shots thanks to our loincloths in the summer collection with modern lines."