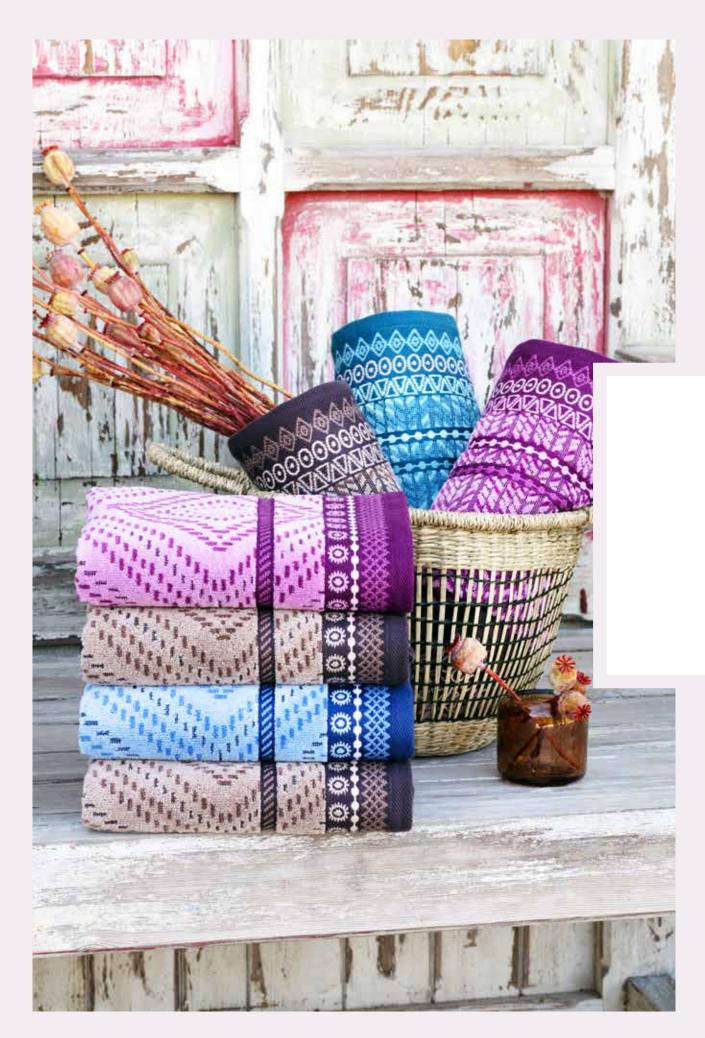

#### LOINCLOTHS, THE IRREPLACABLE OF BEACHES

Loincloth is a towel wrapped around the waist and woven out of cotton. Today, it is also used in saunas, beaches and our houses as bath towels.

Loincloths were transferred to beaches as it is soft, comfy and lighter than the towel.

The loincloths with options in shiny and pastel tones, and with minimalist designs took its place in beaches this year. You can look both classy and comfy in the happy holiday shots thanks to our loincloths in the summer collection with modern lines."