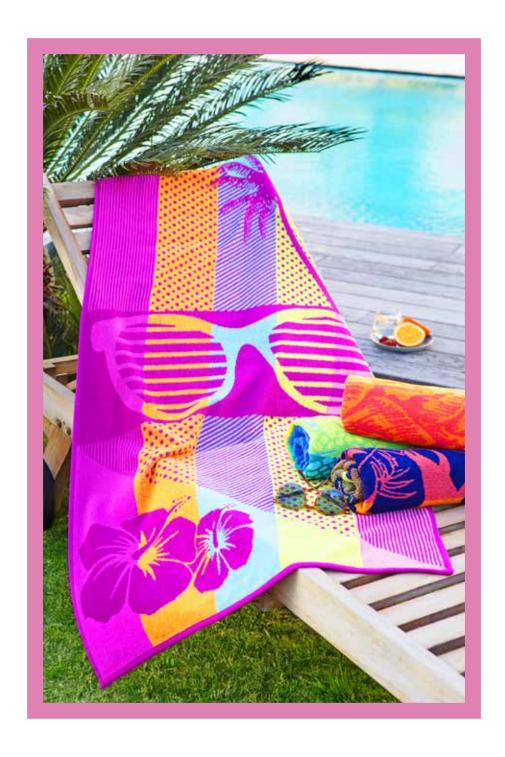

#### **NEON**

TOWEL & BATHROBE SET

TOWEL 50X90 CM BATH TOWEL 86X162 CM

BATHROBE