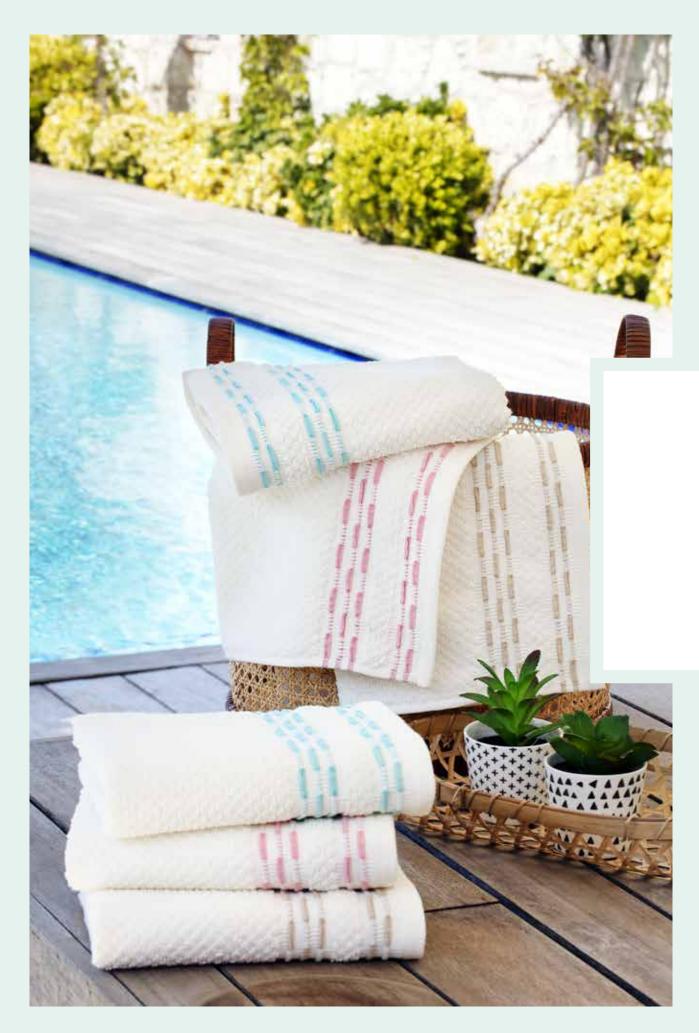

# LUXURIOUS & MINIMALIST

#### LOINCLOTHS, THE IRREPLACABLE OF BEACHES

Loincloth is a towel wrapped around the waist and woven out of cotton. Today, it is also used in saunas, beaches and our houses as bath towels.

Loincloths were transferred to beaches as it is soft, comfy and lighter than the towel.

The loincloths with options in shiny and pastel tones, and with minimalist designs took its place in beaches this year. You can look both classy and comfy in the happy holiday shots thanks to our loincloths in the summer collection with modern lines."