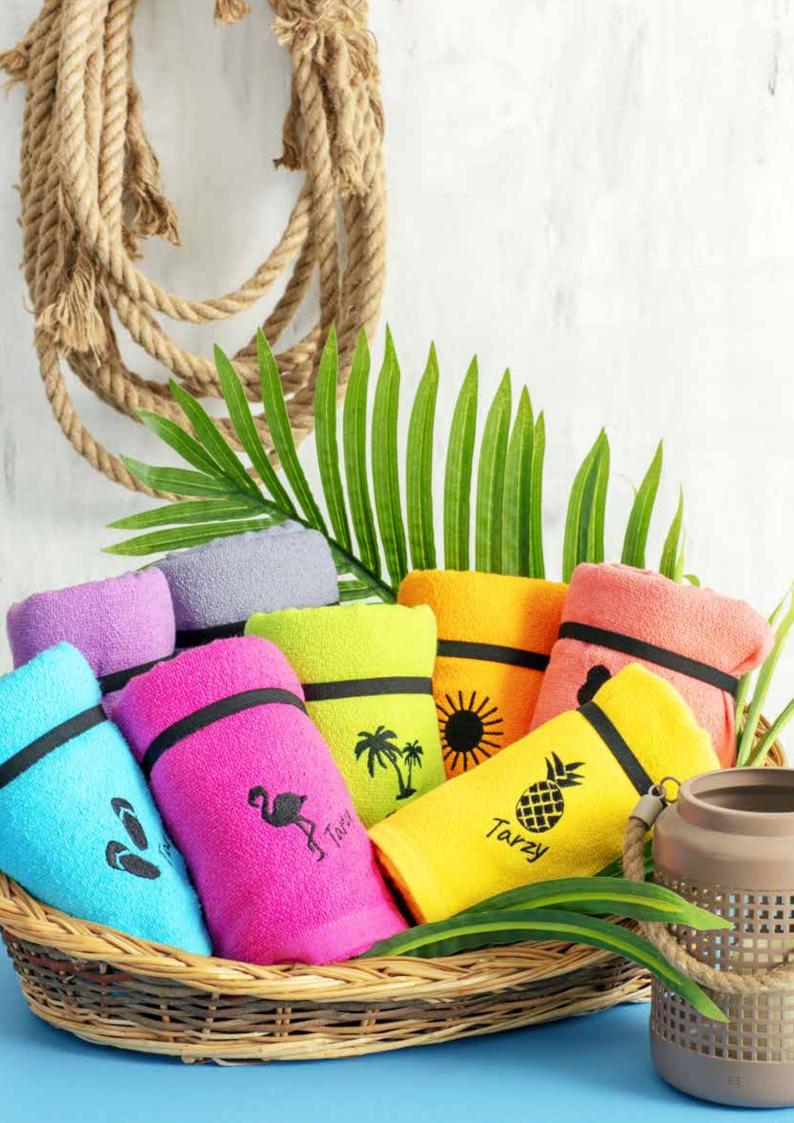

beaches as it is soft, comfy and lighter than the towel.

The loincloths with options in shiny and pastel tones, and with minimalist designs took its place in beaches this year. You can look both classy and comfy in the happy holiday shots thanks to our loincloths in the summer collection with modern lines."



#### LIVE

TOWEL & BATHROBE SET

TOWEL 50X80 CM
BATH TOWEL 70X150 CM
BATHROBE





#### **MARLIN**



TOWEL & BATHROBE SET

TOWEL 50X80 CM BATH TOWEL 70X150 CM

BATHROBE







#### **ROSETTA**

TOWEL & BATHROBE SET

TOWEL 50X80 CM
BATH TOWEL 70X150 CM
BATHROBE



#### **RIVER**



HAVLU & BORNOZ SETİ

HAVLU 50X80 CM BANYO HAVLUSU 70X150 CM

BORNOZ



#### **NEON**



TOWEL & BATHROBE SET

TOWEL 50X90 CM BATH TOWEL 86X162 CM

BATHROBE







### **TARZY**



BEACH TOWEL 70X150 CM





#### **NICE PLAJ**



BEACH TOWEL 70X150 CM



## BRONIE

TOWEL

50X90 CM



#### MONNA



TOWEL

50X90 CM







#### **TERRA**

TOWEL

50X85 CM



#### **YAPRAK**



TOWEL 50X90 CM
BEACH TOWEL 70X140 CM
BATH TOWEL 100X150 CM



#### **TERAPHY**

TOWEL 50X90 CM
BEACH TOWEL 70X140 CM
BATH TOWEL 100X150 CM

#### **VENNA**

TOWEL 50X90 CM
BEACH TOWEL 70X140 CM
BATH TOWEL 100X150 CM



# **MULTI**



TOWEL

50X85 CM





#### BEYZA

TOWEL

50X90 CM



## **FULYA**



TOWEL

50X90 CM





# NERGİS

TOWEL

50X90 CM









# NİLOYA



TOWEL & BATHROBE SET

#### **TWEETY**



TOWEL & BATHROBE SET





#### **BARBIE**



TOWEL & BATHROBE SET

### **SUPERMAN**



TOWEL & BATHROBE SET





#### **SPONGEBOB**



TOWEL & BATHROBE SET



#### **WINTER**

BATH MAT

50X70 CM



#### OTEL

#### TOWE