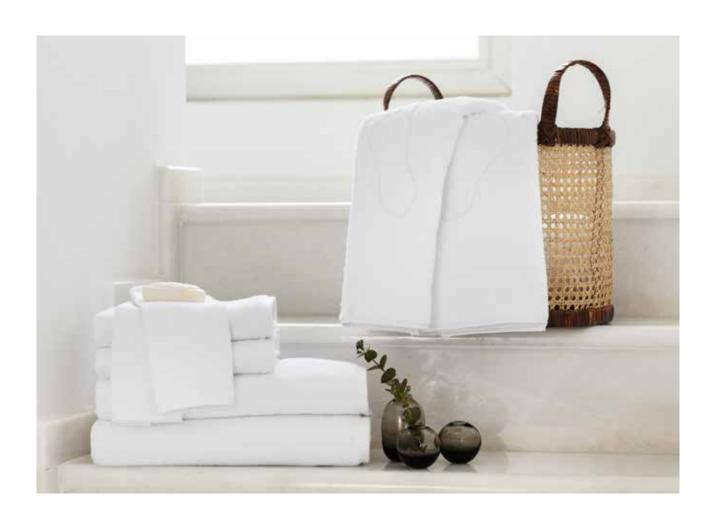

# CLARET

TOWEL & BATHROBE SET

TOWEL 50X85 CM
BATH TOWEL 90X145 CM

# **CLARET**