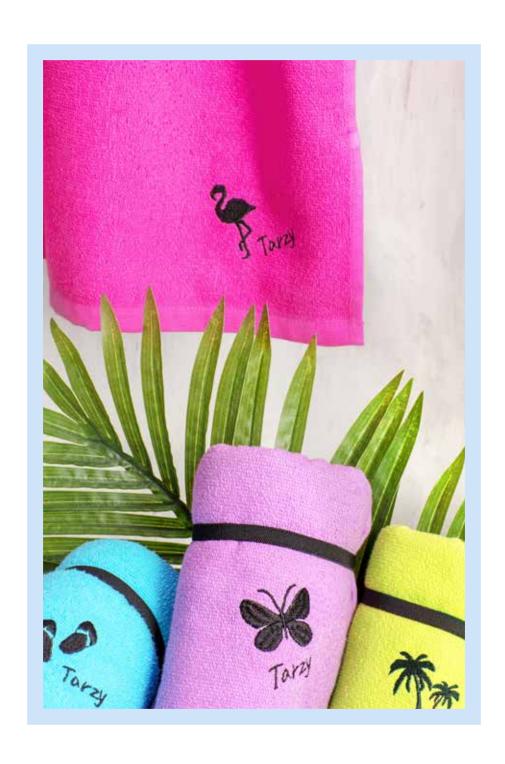

loths were transferred to beaches as it is soft, comfy and lighter than the towel.

The loincloths with options in shiny and pastel tones, and with minimalist designs took its place in beaches this year. You can look both classy and comfy in the happy holiday shots thanks to our loincloths in the summer collection with modern lines."



#### LIVE

TOWEL & BATHROBE SET

TOWEL 50X80 CM
BATH TOWEL 70X150 CM
BATHROBE





#### **MARLIN**



TOWEL & BATHROBE SET

TOWEL 50X80 CM BATH TOWEL 70X150 CM

BATHROBE







#### **ROSETTA**

TOWEL & BATHROBE SET

TOWEL 50X80 CM
BATH TOWEL 70X150 CM
BATHROBE



#### **RIVER**



HAVLU & BORNOZ SETİ

HAVLU 50X80 CM BANYO HAVLUSU 70X150 CM

BORNOZ



#### **NEON**



TOWEL & BATHROBE SET

TOWEL 50X90 CM BATH TOWEL 86X162 CM

BATHROBE







### **TARZY**



BEACH TOWEL 70X150 CM





#### **NICE PLAJ**



BEACH TOWEL 70X150 CM



## BRONIE

TOWEL

50X90 CM



#### MONNA



TOWEL

50X90 CM







#### **TERRA**

TOWEL

50X85 CM



#### **YAPRAK**



TOWEL 50X90 CM
BEACH TOWEL 70X140 CM
BATH TOWEL 100X150 CM



#### **TERAPHY**

TOWEL 50X90 CM
BEACH TOWEL 70X140 CM
BATH TOWEL 100X150 CM

#### **VENNA**

TOWEL 50X90 CM
BEACH TOWEL 70X140 CM
BATH TOWEL 100X150 CM



# **MULTI**



TOWEL

50X85 CM





#### BEYZA

TOWEL

50X90 CM



## **FULYA**



TOWEL

50X90 CM





# NERGİS

TOWEL

50X90 CM









# NİLOYA



TOWEL & BATHROBE SET

#### **TWEETY**



TOWEL & BATHROBE SET





#### **BARBIE**



TOWEL & BATHROBE SET

### **SUPERMAN**



TOWEL & BATHROBE SET





#### **SPONGEBOB**



TOWEL & BATHROBE SET



#### **WINTER**

BATH MAT

50X70 C