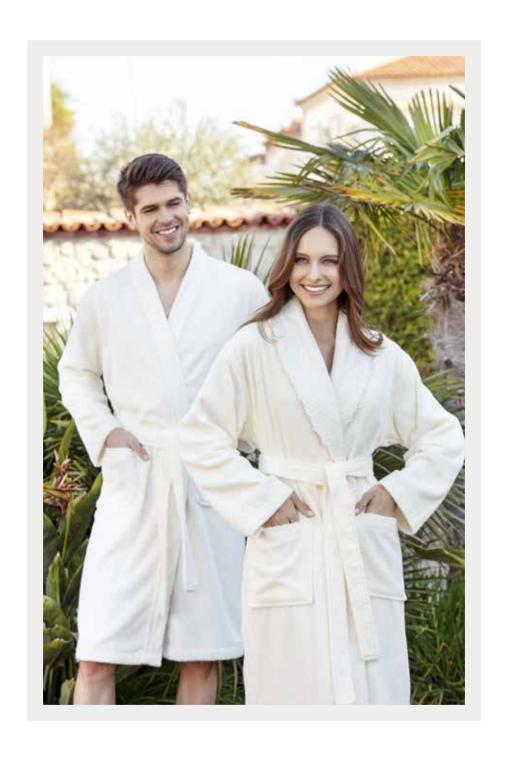

# CLARET

TOWEL & BATHROBE SET

TOWEL 50X85 CM
BATH TOWEL 90X145 CM

# **CLARET**