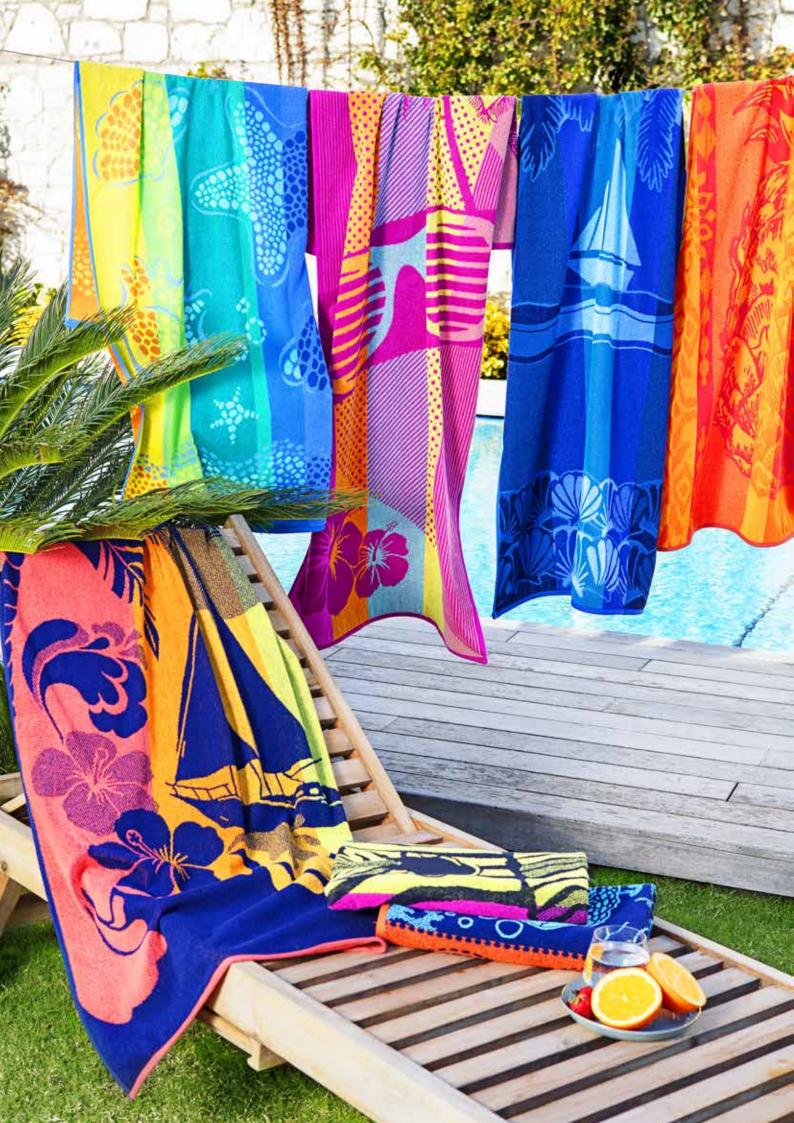

#### **PLAJ HAVLULARI**

- 58 NEON
- 62 TARZY
- 64 NICE PLAJ
- 66 BRONIE
- 68 MONNA
- 70 TERRA
- 72 YAPRAK
- 74 TERAPHY VENNA
- 76 MULTI
- 78 BEYZA
- 80 FULYA
- 81 FİRUZE
- 82 NERGİS

#### LOINCLOTHS, THE IRREPLACABLE OF BEACHES

Loincloth is a towel wrapped around the waist and woven out of cotton. Today, it is also used in saunas, beaches and our houses as bath towels.

Loincloths were transferred to beaches as it is soft, comfy and lighter than the towel.

The loincloths with options in shiny and pastel tones, and with minimalist designs took its place in beaches this year. You can look both classy and comfy in the happy holiday shots thanks to our loincloths in the summer collection with modern lines."