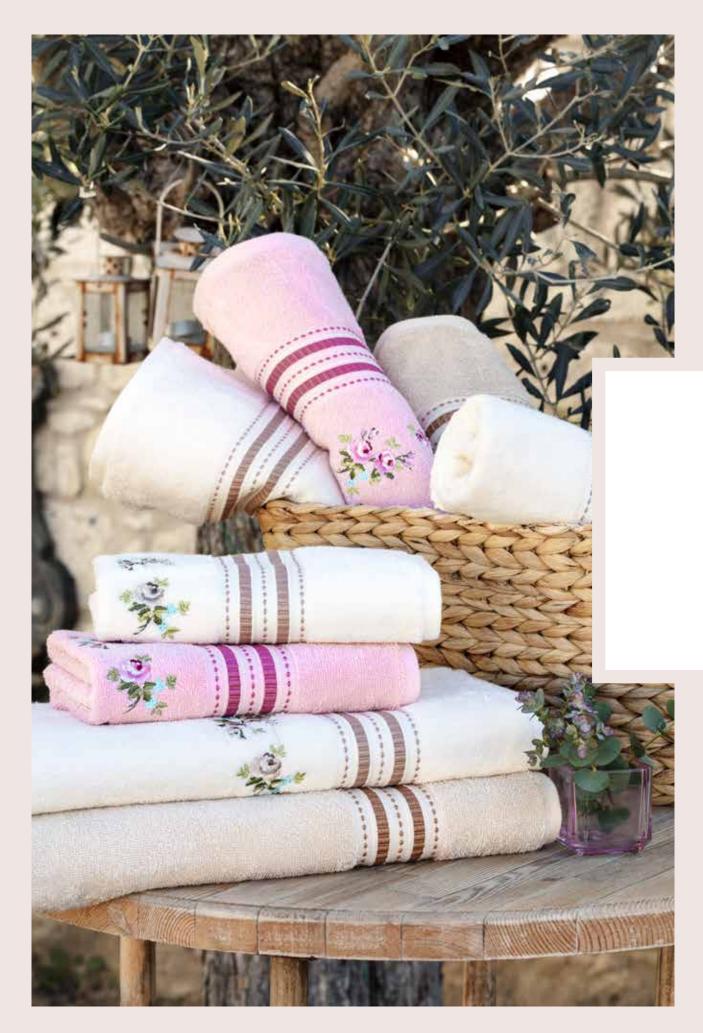

#### LOINCLOTHS, THE IRREPLACABLE OF BEACHES

Loincloth is a towel wrapped around the waist and woven out of cotton. Today, it is also used in saunas, beaches and our houses as bath towels.

Loincloths were transferred to beaches as it is soft, comfy and lighter than the towel.

The loincloths with options in shiny and pastel tones, and with minimalist designs took its place in beaches this year. You can look both classy and comfy in the happy holiday shots thanks to our loincloths in the summer collection with modern lines."