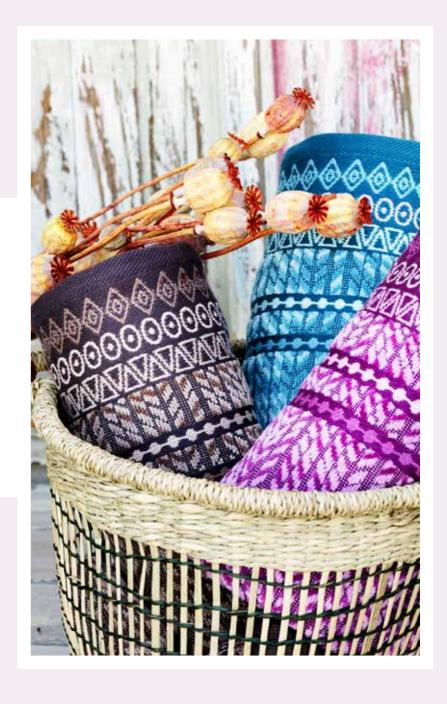

#### LOINCLOTHS, THE IRREPLACABLE OF BEACHES

Loincloth is a towel wrapped around the waist and woven out of cotton. Today, it is also used in saunas, beaches and our houses as bath towels.

Loincloths were transferred to beaches as it is soft, comfy and lighter than the towel.

The loincloths with options in shiny and pastel tones, and with minimalist designs took its place in beaches this year. You can look both classy and comfy in the happy holiday shots thanks to our loincloths in the summer collection with modern lines."