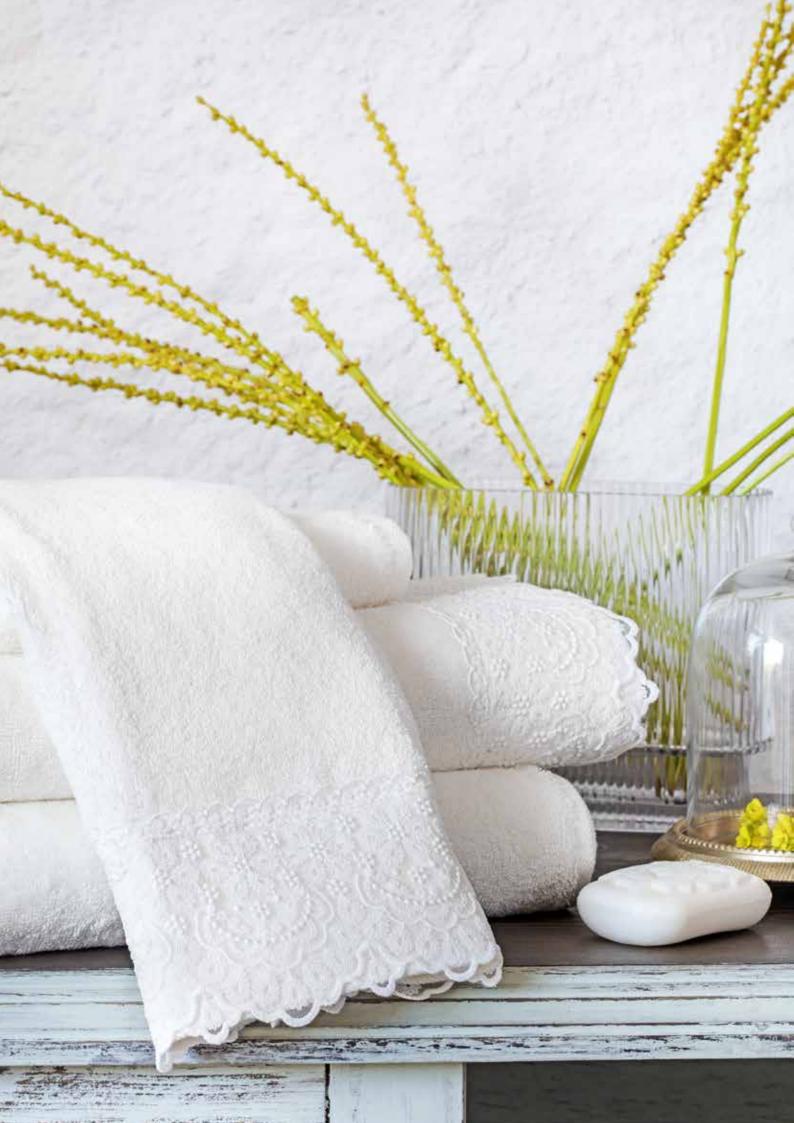

#### LACE

#### TOWEL & BATHROBE SET

TOWEL 50X90 CM
BATH TOWEL 90X150 CM
BATHROBE