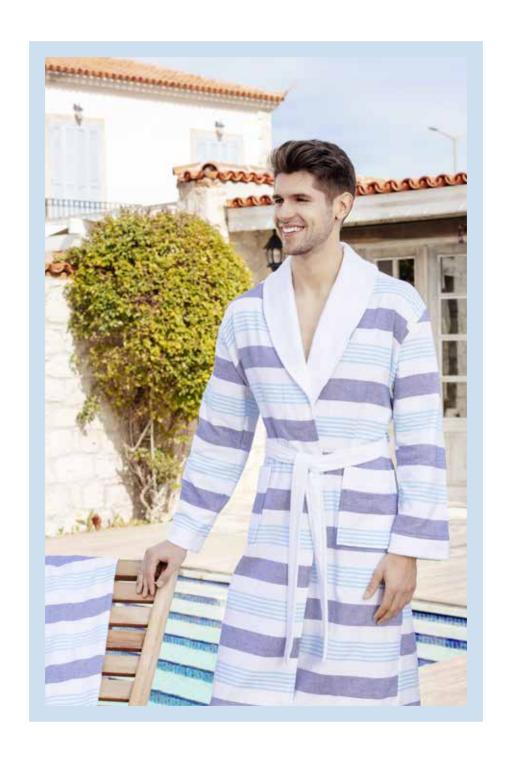

# CLARET

TOWEL & BATHROBE SET

TOWEL 50X85 CM
BATH TOWEL 90X145 CM

# **CLARET**