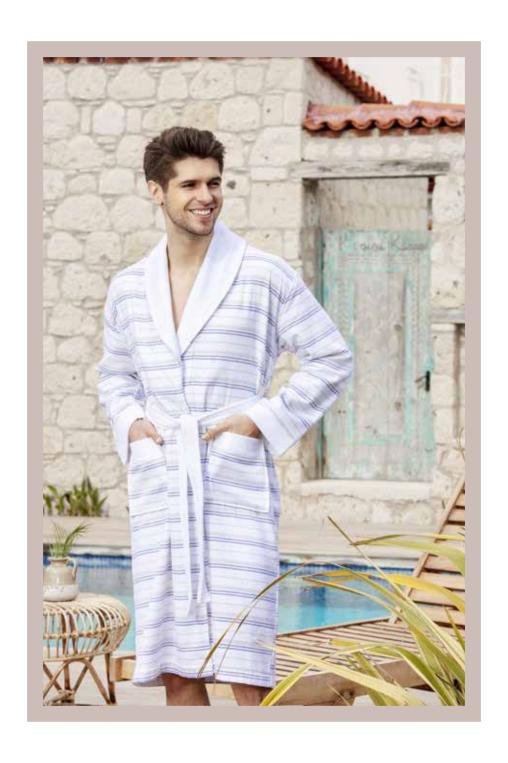

# **DELFINO**

TOWEL & BATHROBE SET

TOWEL 50X90 CM
BATH TOWEL 90X150 CM
BATHROBE