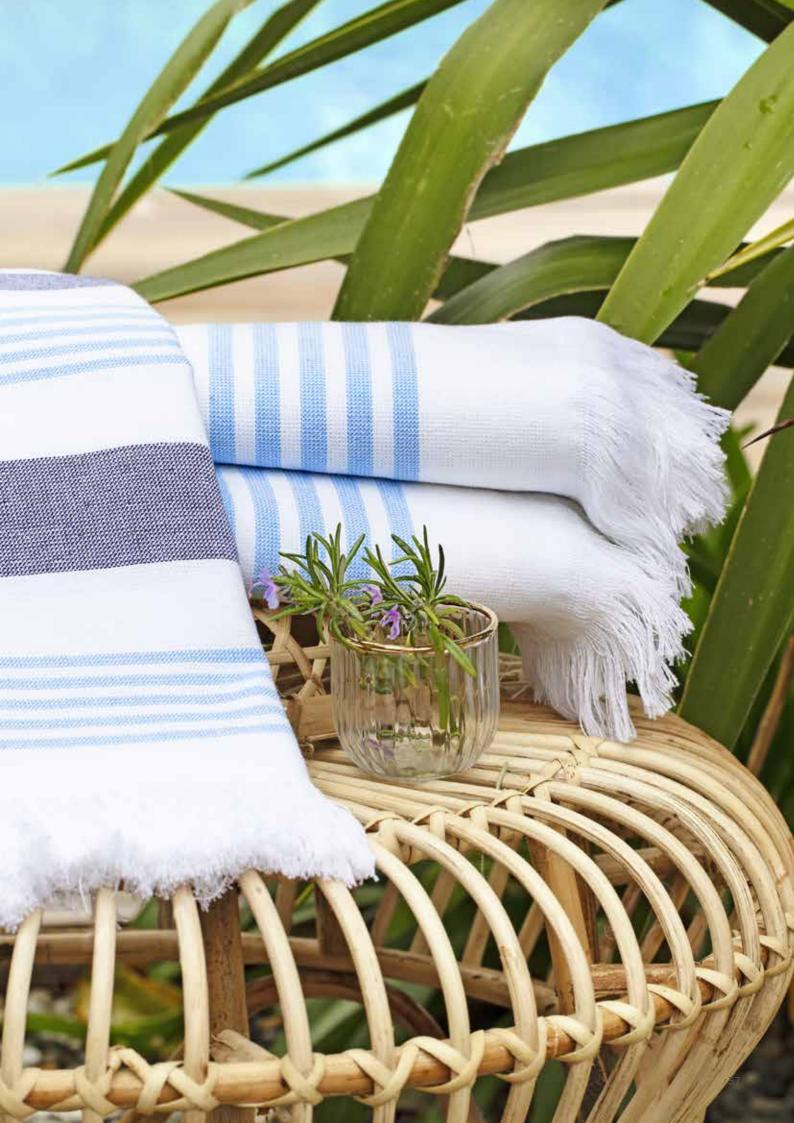

#### LOINCLOTHS, THE IRREPLACABLE OF BEACHES

Loincloth is a towel wrapped around the waist and woven out of cotton. Today, it is also used in saunas, beaches and our houses as bath towels.

Loincloths were transferred to beaches as it is soft, comfy and lighter than the towel.

The loincloths with options in shiny and pastel tones, and with minimalist designs took its place in beaches this year. You can look both classy and comfy in the happy holiday shots thanks to our loincloths in the summer collection with modern lines."