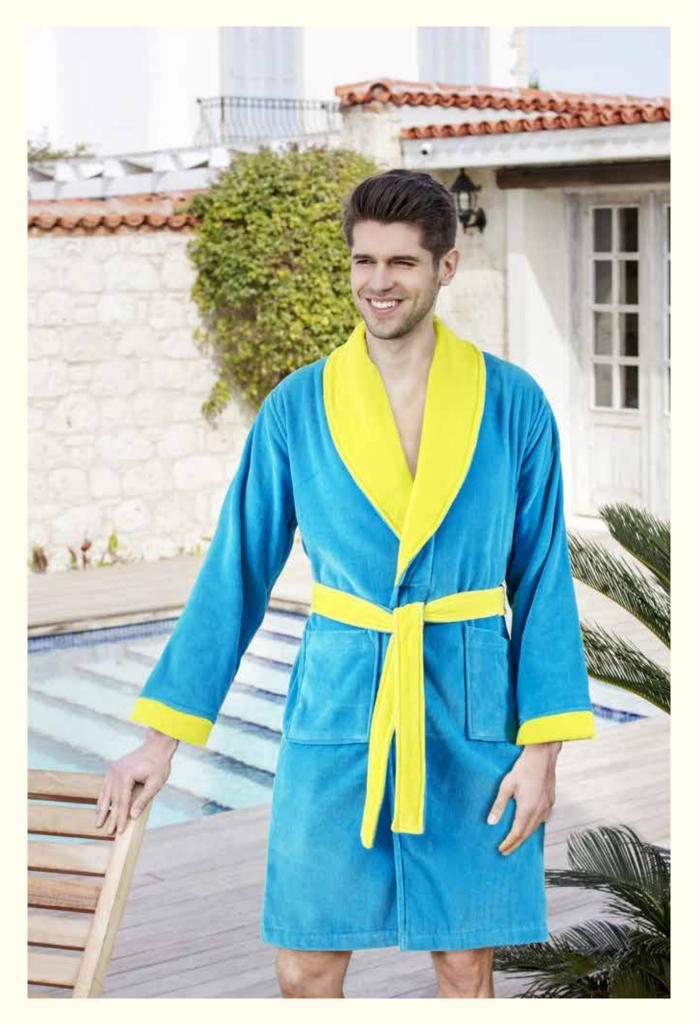

# **GRETA**

TOWEL & BATHROBE SET

TOWEL 50X90 CM BATHROBE

# **JULINA**

TOWEL & BATHROBE SET

TOWEL 50X90 CM BATH TOWEL 70X150 CM