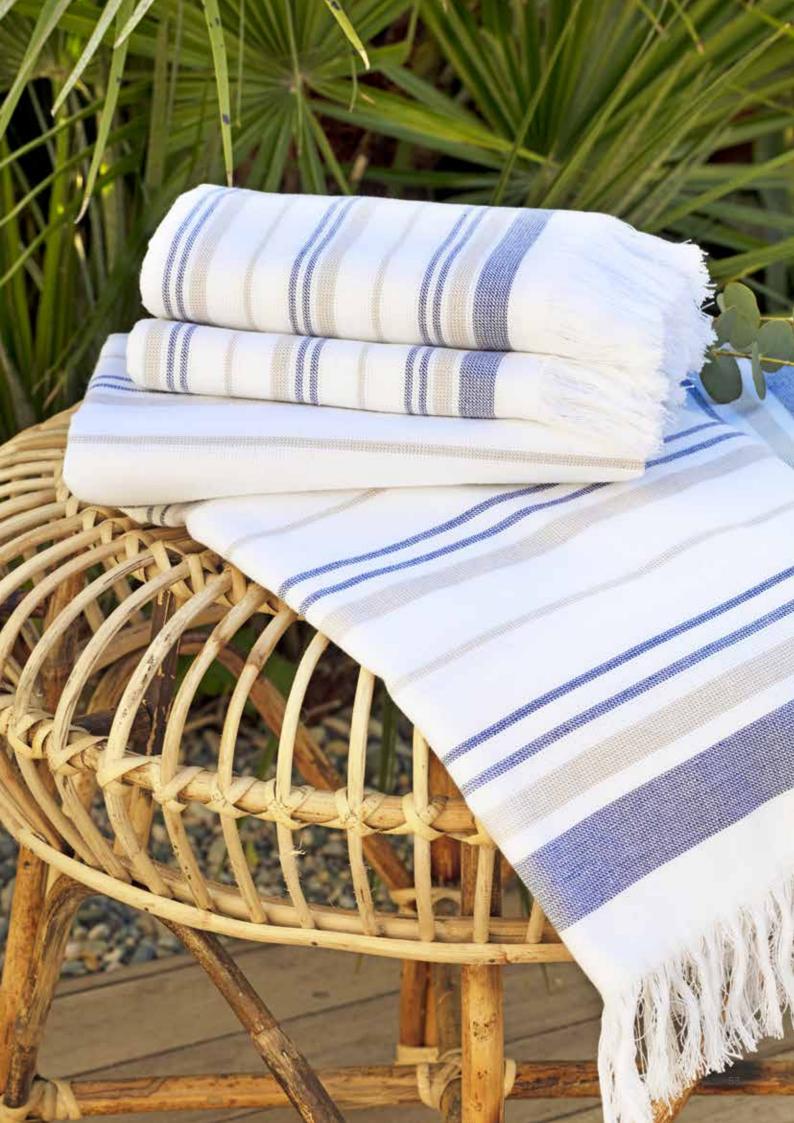

# CLARET

TOWEL & BATHROBE SET

TOWEL 50X85 CM
BATH TOWEL 90X145 CM

# **CLARET**