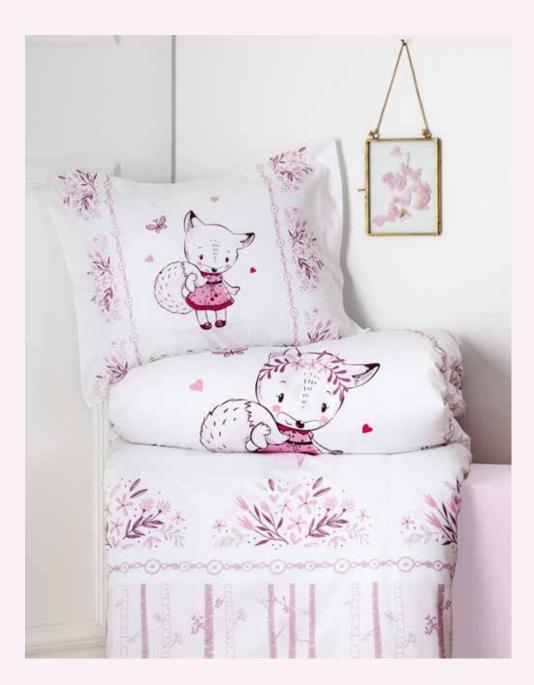

unset we watched by the sea at dusk.









# MILOS











## SUNSET

















#### SIMPLICITY

Our Simplicity collection including simple, elegant and dateless designs- having a natural texture continue to give your bedrooms a peaceful look.

The collections combining the patterns, textures and little motives which express the simplicity with neutral colors are the basis of the Simplicity collection.

We reflect people's longing for the nature to our quilt covers by highlighting the simplicity and present them to your taste.



### SOFT LINEN









### EFFECT







## POLKA















# FASHION CITY





















# TWEETY HAPPY





BUGS BUNNY FOLKS









# BASKETBALL











# BATMAN YELLOW







# SUPERMAN STONE





# BABY GIRL & BOY





# BABY FOX











## HAPPY DAY









# TWEETY STAR















### RANFORCE

Double Quilt Cover Set Quilt Cover: 200 x 220 cm Bed Sheet: 240 x 260 cm Volant Pillowcase: 50 x 70 cm (2 Pieces)

Single Quilt Cover Set Quilt Cover: 160 x 220 cm Bed Sheet: 180 x 260 cm Volant Pillowcase: 50 x 70 cm (1 Piece)

#### SOFT LIFE

Double Quilt Cover Set Quilt Cover: 200 x 220 cm Bed Sheet: 240 x 260 cm Pillowcase: 50 x 70 cm (2 Pieces)

#### GRAND

Double Quilt Cover Set Quilt Cover: 200 x 220 cm Bed Sheet: 240 x 260 cm Volant Pillowcase: 50 x 70 cm (2 Pieces)

Single Quilt Cover Set Quilt Cover: 160 x 220 cm Bed Sheet: 180 x 260 cm Volant Pillowcase: 50 x 70 cm (1 Piece)

## LICENSED

Single Quilt Cover Set Quilt Cover: 160 x 220 cm Bed Sheet: 180 x 260 cm Volant Pillowcase: 50 x 70 cm (1 Piece)

####