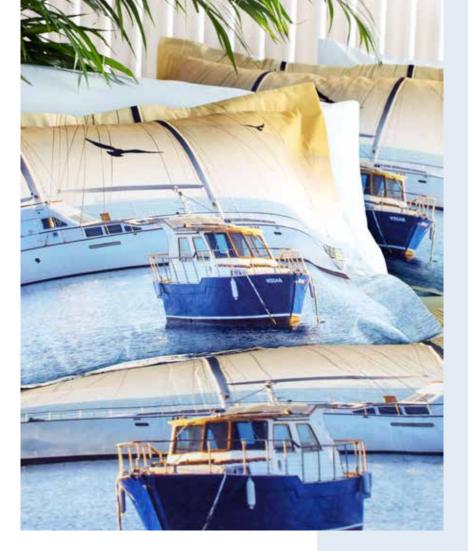

#### NAUTICAL SAILOR

- 60 AZORES RANFORCE
- 62 MILOS RANFORCE
- 64 VELENA RANFORCE
- 66 SUNSET GRAND
- 68 NEON YEŞİL RANFORCE
- 70 NEON TURUNCU RANFORCE

## SUNSET