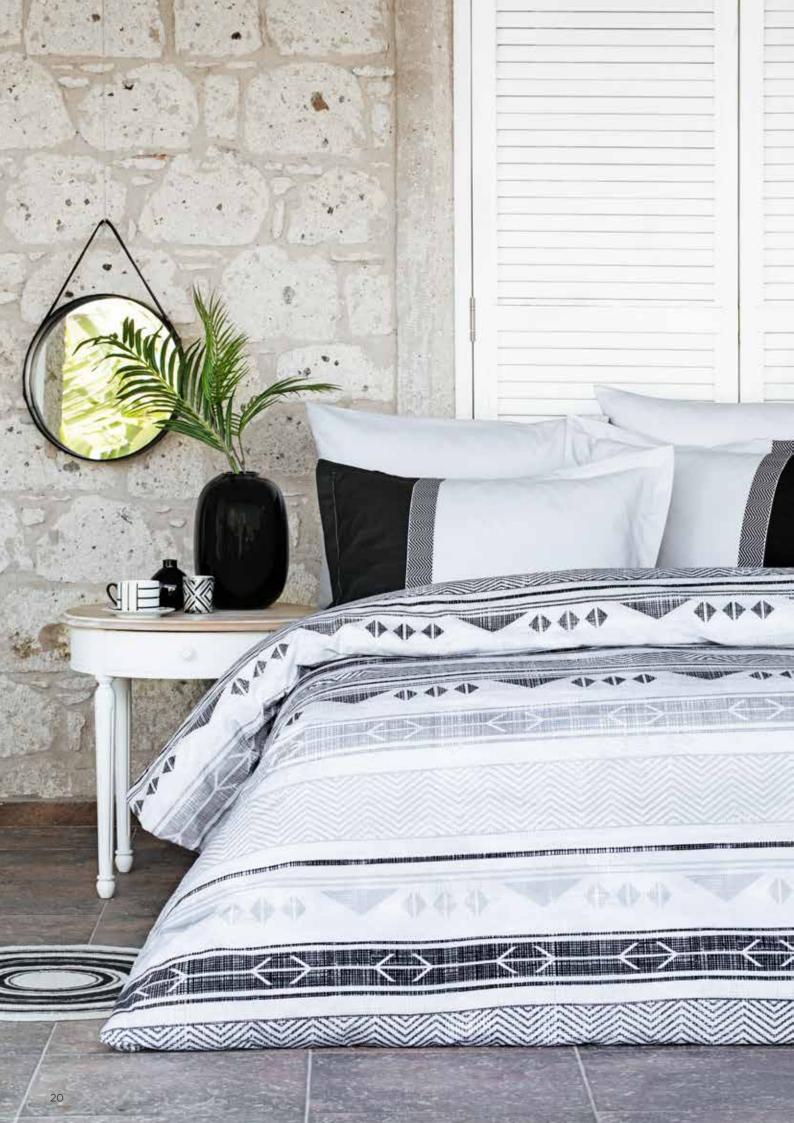

# MOROCCO

You can see the harmony of beige tones accompanying blue tones and brick color.

You can add a different ethnic touch to your bedroom with black – white.

You bedroom will have a different look this year with ethnic details preferred in fashion, home textile and home decoration a lot.

You can elaborate your decoration with macramé knitting, wicker baskets and decorative feathers while combining the patterns in this collection.

Feel the eternal peace of blue with Mayra quilt cover set decorated with ethnic motives.