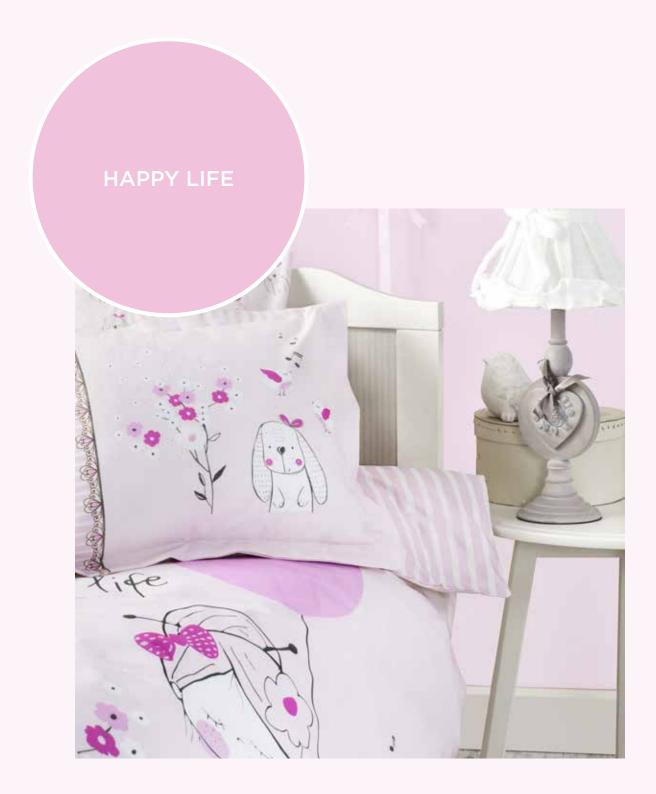

mes with the sunset we watched by the sea at dusk.









# MILOS











## SUNSET

















#### SIMPLICITY

Our Simplicity collection including simple, elegant and dateless designs- having a natural texture continue to give your bedrooms a peaceful look.

The collections combining the patterns, textures and little motives which express the simplicity with neutral colors are the basis of the Simplicity collection.

We reflect people's longing for the nature to our quilt covers by highlighting the simplicity and present them to your taste.



### SOFT LINEN









### EFFECT







## POLKA















# FASHION CITY





















# TWEETY HAPPY





BUGS BUNNY FOLKS









# BASKETBALL











# BATMAN YELLOW







# SUPERMAN STONE





# BABY GIRL & BOY





# BABY FOX











## HAPPY DAY









# TWEETY STAR















### RANFORCE

Double Quilt Cover Set Quilt Cover: 200 x 220 cm Bed Sheet: 240 x 260 cm Volant Pillowcase: 50 x 70 cm (2 Pieces)

Single Quilt Cover Set Quilt Cover: 160 x 220 cm Bed Sheet: 180 x 260 cm Volant Pillowcase: 50 x 70 cm (1 Piece)

#### SOFT LIFE

Double Quilt Cover Set Quilt Cover: 200 x 220 cm Bed Sheet: 240 x 260 cm Pillowcase: 50 x 70 cm (2 Pieces)

#### GRAND

Double Quilt Cover Set Quilt Cover: 200 x 220 cm Bed Sheet: 240 x 260 cm Volant Pillowcase: 50 x 70 cm (2 Pieces)

Single Quilt Cover Set Quilt Cover: 160 x 220 cm Bed Sheet: 180 x 260 cm Volant Pillowcase: 50 x 70 cm (1 Piece)

## LICENSED

Single Quilt Cover Set Quilt Cover: 160 x 220 cm Bed Sheet: 180 x 260 cm Volant Pillowcase: 50 x 70 cm (