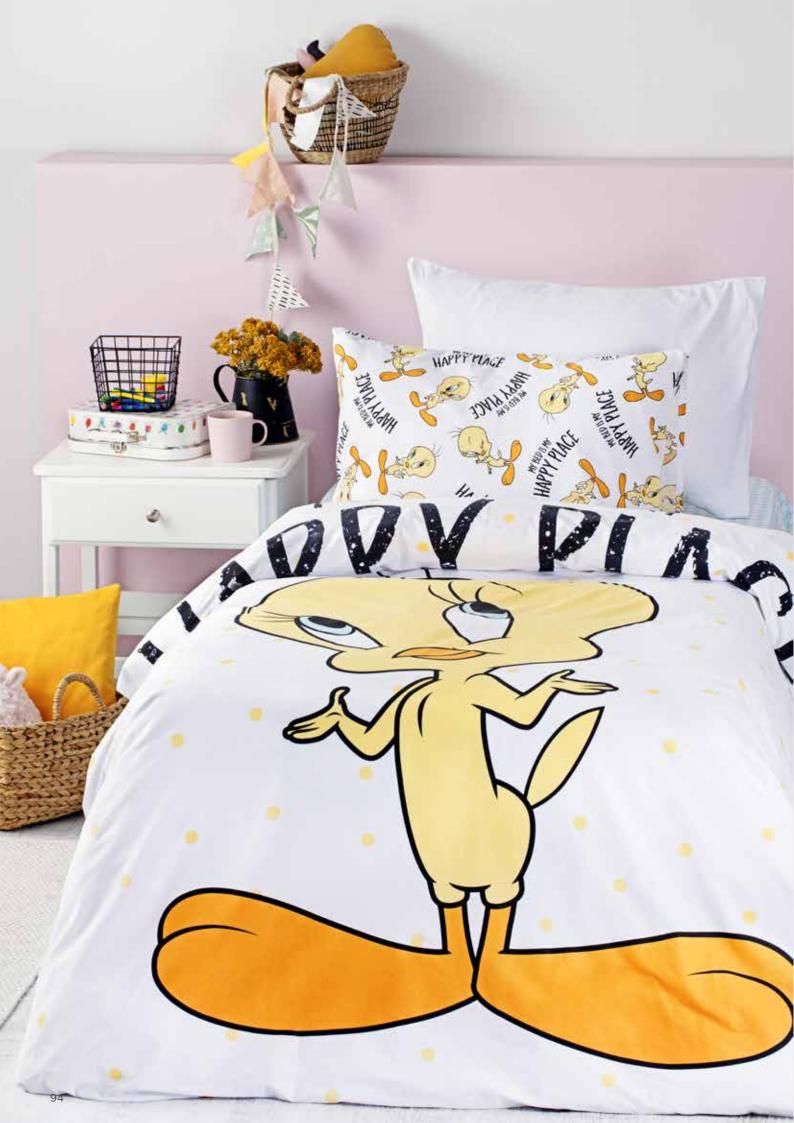

om decoration.

We bring the longing for summer, sun and sea to your house sometimes with a boat sailing over a deep blue ocean and sometimes with the sunset we watched by the sea at dusk.









# MILOS











## SUNSET

















#### SIMPLICITY

Our Simplicity collection including simple, elegant and dateless designs- having a natural texture continue to give your bedrooms a peaceful look.

The collections combining the patterns, textures and little motives which express the simplicity with neutral colors are the basis of the Simplicity collection.

We reflect people's longing for the nature to our quilt covers by highlighting the simplicity and present them to your taste.



### SOFT LINEN









### EFFECT







## POLKA















# FASHION CITY





















# TWEETY HAPPY





BUGS BUNNY FOLKS









# BASKETBALL











# BATMAN YELLOW







# SUPERMAN STONE





# BABY GIRL & BOY





# BABY FOX











## HAPPY DAY









# TWEETY STAR















### RANFORCE

Double Quilt Cover Set Quilt Cover: 200 x 220 cm Bed Sheet: 240 x 260 cm Volant Pillowcase: 50 x 70 cm (2 Pieces)

Single Quilt Cover Set Quilt Cover: 160 x 220 cm Bed Sheet: 180 x 260 cm Volant Pillowcase: 50 x 70 cm (1 Piece)

#### SOFT LIFE

Double Quilt Cover Set Quilt Cover: 200 x 220 cm Bed Sheet: 240 x 260 cm Pillowcase: 50 x 70 cm (2 Pieces)

#### GRAND

Double Quilt Cover Set Quilt Cover: 200 x 220 cm Bed Sheet: 240 x 260 cm Volant Pillowcase: 50 x 70 cm (2 Pieces)

Single Quilt Cover Set Quilt Cover: 160 x 220 cm Bed Sheet: 180 x 260 cm Volant Pillowcase: 5