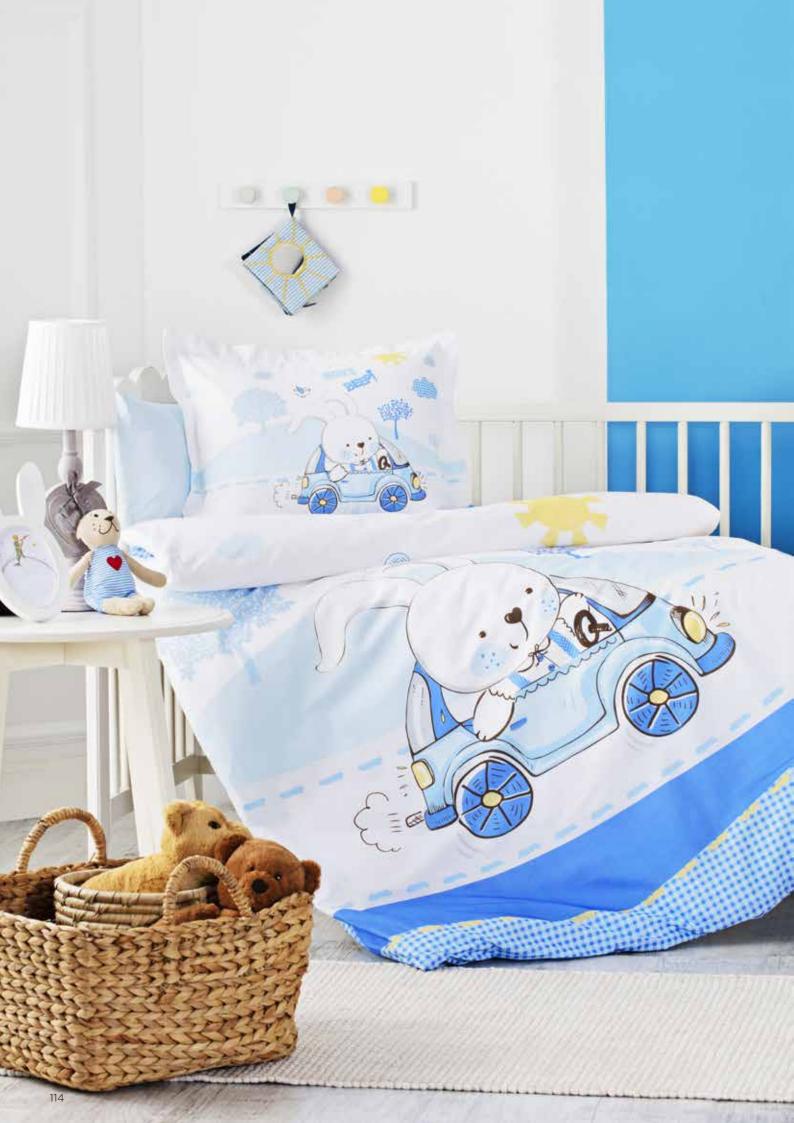

t we watched by the sea at dusk.









# MILOS











## SUNSET

















#### SIMPLICITY

Our Simplicity collection including simple, elegant and dateless designs- having a natural texture continue to give your bedrooms a peaceful look.

The collections combining the patterns, textures and little motives which express the simplicity with neutral colors are the basis of the Simplicity collection.

We reflect people's longing for the nature to our quilt covers by highlighting the simplicity and present them to your taste.



### SOFT LINEN









### EFFECT







## POLKA















# FASHION CITY





















# TWEETY HAPPY





BUGS BUNNY FOLKS









# BASKETBALL











# BATMAN YELLOW







# SUPERMAN STONE





# BABY GIRL & BOY





# BABY FOX











## HAPPY DAY









# TWEETY STAR















### RANFORCE

Double Quilt Cover Set Quilt Cover: 200 x 220 cm Bed Sheet: 240 x 260 cm Volant Pillowcase: 50 x 70 cm (2 Pieces)

Single Quilt Cover Set Quilt Cover: 160 x 220 cm Bed Sheet: 180 x 260 cm Volant Pillowcase: 50 x 70 cm (1 Piece)

#### SOFT LIFE

Double Quilt Cover Set Quilt Cover: 200 x 220 cm Bed Sheet: 240 x 260 cm Pillowcase: 50 x 70 cm (2 Pieces)

#### GRAND

Double Quilt Cover Set Quilt Cover: 200 x 220 cm Bed Sheet: 240 x 260 cm Volant Pillowcase: 50 x 70 cm (2 Pieces)

Single Quilt Cover Set Quilt Cover: 160 x 220 cm Bed Sheet: 180 x 260 cm Volant Pillowcase: 50 x 70 cm (1 Piece)

## LICENSED

Single Quilt Cover Set Quilt Cover: 160 x 220 cm Bed Sheet: 180 x 260 cm Volant Pillowcase: 50 x 70 cm (1 Piece)

#### BAB