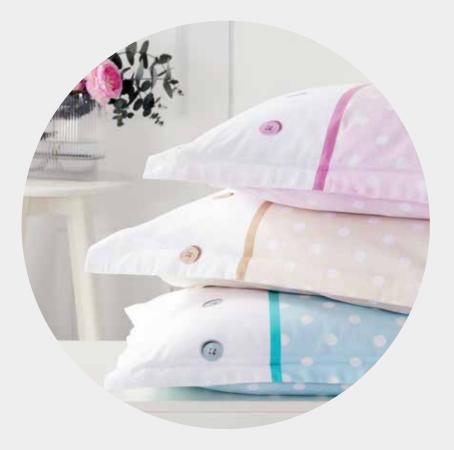

### ECLECTIC SUMMER

We present you our Eclectic Summer collection having a traditional style to create an ethnic atmosphere in your bedroom, which we synthesized from patterns of different cultures and is inspired by travel.

You can see the harmony of beige tones accompanying blue tones and brick color.

You can add a different ethnic touch to your bedroom with black – white.

You bedroom will have a different look this year with ethnic details preferred in fashion, home textile and home decoration a lot.

You can elaborate your decoration with macramé knitting, wicker baskets and decorative feathers while combining the patterns in this collection.

Feel the eternal peace of blue with Mayra quilt cover set decorated with ethnic motives.