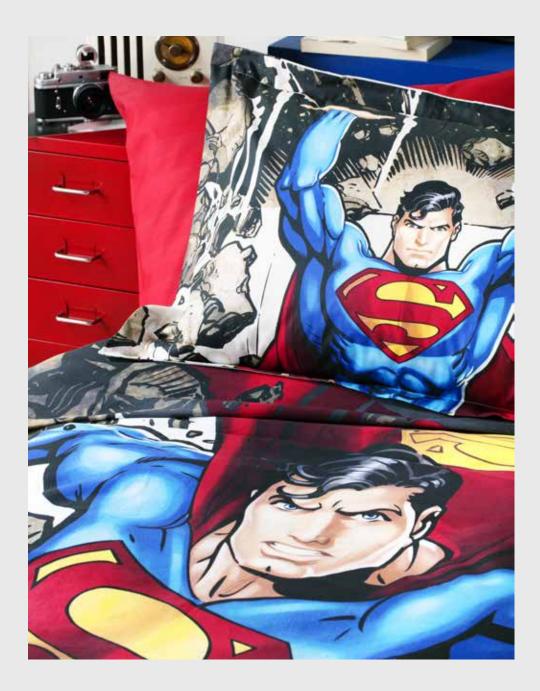

eep blue ocean and sometimes with the sunset we watched by the sea at dusk.









# MILOS











## SUNSET

















#### SIMPLICITY

Our Simplicity collection including simple, elegant and dateless designs- having a natural texture continue to give your bedrooms a peaceful look.

The collections combining the patterns, textures and little motives which express the simplicity with neutral colors are the basis of the Simplicity collection.

We reflect people's longing for the nature to our quilt covers by highlighting the simplicity and present them to your taste.



### SOFT LINEN









### EFFECT







## POLKA















# FASHION CITY





















# TWEETY HAPPY





BUGS BUNNY FOLKS









# BASKETBALL











# BATMAN YELLOW







# SUPERMAN STONE





# BABY GIRL & BOY





# BABY FOX











## HAPPY DAY









# TWEETY STAR















### RANFORCE

Double Quilt Cover Set Quilt Cover: 200 x 220 cm Bed Sheet: 240 x 260 cm Volant Pillowcase: 50 x 70 cm (2 Pieces)

Single Quilt Cover Set Quilt Cover: 160 x 220 cm Bed Sheet: 180 x 260 cm Volant Pillowcase: 50 x 70 cm (1 Piece)

#### SOFT LIFE

Double Quilt Cover Set Quilt Cover: 200 x 220 cm Bed Sheet: 240 x 260 cm Pillowcase: 50 x 70 cm (2 Pieces)

#### GRAND

Double Quilt Cover Set Quilt Cover: 200 x 220 cm Bed Sheet: 240 x 260 cm Volant Pillowcase: 50 x 70 cm (2 Pieces)

Single Quilt Cover Set Quilt Cover: 160 x 220 cm Bed Sheet: 180 x 260 cm Volant Pillowcase: 50 x 70 cm (1 Piece)

## LICENSED

Single Quilt Cover Set Quilt Cover: 160 x 220 cm Bed Sheet: 180 x 260 cm Volant