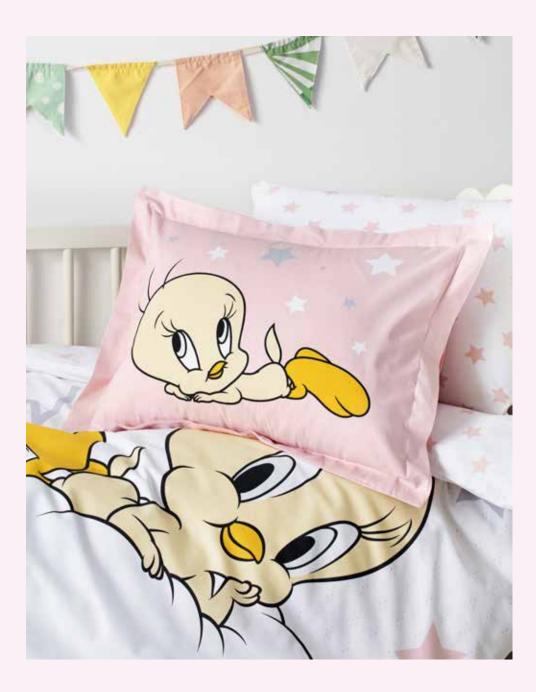

MILOS











## SUNSET

















#### SIMPLICITY

Our Simplicity collection including simple, elegant and dateless designs- having a natural texture continue to give your bedrooms a peaceful look.

The collections combining the patterns, textures and little motives which express the simplicity with neutral colors are the basis of the Simplicity collection.

We reflect people's longing for the nature to our quilt covers by highlighting the simplicity and present them to your taste.



### SOFT LINEN









### EFFECT







## POLKA















# FASHION CITY





















# TWEETY HAPPY





BUGS BUNNY FOLKS









# BASKETBALL











# BATMAN YELLOW







# SUPERMAN STONE





# BABY GIRL & BOY





# BABY FOX











## HAPPY DAY









# TWEETY STAR















### RANFORCE

Double Quilt Cover Set Quilt Cover: 200 x 220 cm Bed Sheet: 240 x 260 cm Volant Pillowcase: 50 x 70 cm (2 Pieces)

Single Quilt Cover Set Quilt Cover: 160 x 220 cm Bed Sheet: 180 x 260 cm Volant Pillowcase: 50 x 70 cm (1 Piece)

#### SOFT LIFE

Double Quilt Cover Set Quilt Cover: 200 x 220 cm Bed Sheet: 240 x 260 cm Pillowcase: 50 x 70 cm (2 Pieces)

#### GRAND

Double Quilt Cover Set Quilt Cover: 200 x 220 cm Bed Sheet: 240 x 260 cm Volant Pillowcase: 50 x 70 cm (2 Pieces)

Single Quilt Cover Set Quilt Cover: 160 x 220 cm Bed Sheet: 180 x 260 cm Volant Pillowcase: 50 x 70 cm (1 Piece)

## LICENSED

Single Quilt Cover Set Quilt Cover: 160 x 220 cm Bed Sheet: 180 x 260 cm Volant Pillowcase: 50 x 70 cm (1 Piece)

#### BABY

Baby Quilt Cover Set Quilt Cover: 100 x