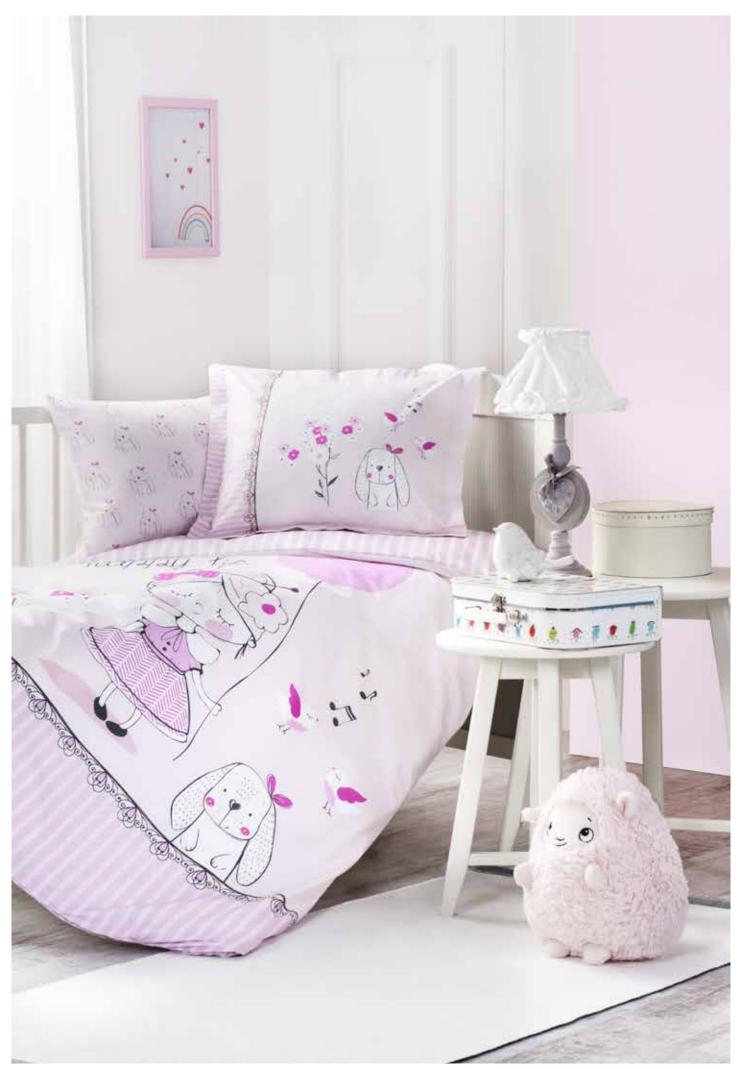

times with the sunset we watched by the sea at dusk.









# MILOS











## SUNSET

















#### SIMPLICITY

Our Simplicity collection including simple, elegant and dateless designs- having a natural texture continue to give your bedrooms a peaceful look.

The collections combining the patterns, textures and little motives which express the simplicity with neutral colors are the basis of the Simplicity collection.

We reflect people's longing for the nature to our quilt covers by highlighting the simplicity and present them to your taste.



### SOFT LINEN









### EFFECT







## POLKA















# FASHION CITY





















# TWEETY HAPPY





BUGS BUNNY FOLKS









# BASKETBALL











# BATMAN YELLOW







# SUPERMAN STONE





# BABY GIRL & BOY





# BABY FOX











## HAPPY DAY









# TWEETY STAR















### RANFORCE

Double Quilt Cover Set Quilt Cover: 200 x 220 cm Bed Sheet: 240 x 260 cm Volant Pillowcase: 50 x 70 cm (2 Pieces)

Single Quilt Cover Set Quilt Cover: 160 x 220 cm Bed Sheet: 180 x 260 cm Volant Pillowcase: 50 x 70 cm (1 Piece)

#### SOFT LIFE

Double Quilt Cover Set Quilt Cover: 200 x 220 cm Bed Sheet: 240 x 260 cm Pillowcase: 50 x 70 cm (2 Pieces)

#### GRAND

Double Quilt Cover Set Quilt Cover: 200 x 220 cm Bed Sheet: 240 x 260 cm Volant Pillowcase: 50 x 70 cm (2 Pieces)

Single Quilt Cover Set Quilt Cover: 160 x 220 cm Bed Sheet: 180 x 260 cm Volant Pillowcase: 50 x 70 cm (1 Piece)

## LICENSED

Single Quilt Cover Set Quilt Cover: 160 x 220 cm Bed Sheet: 180 x 260 cm Volant Pillowcase: 50 x 70 cm