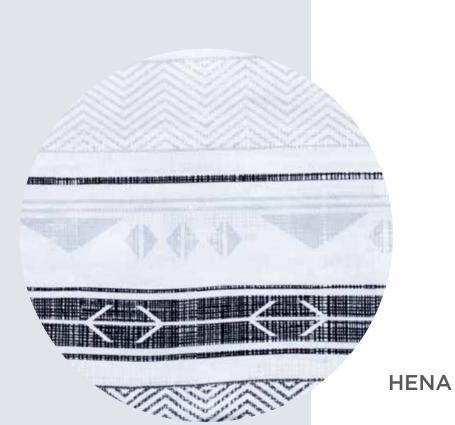

# MOROCCO

You can see the harmony of beige tones accompanying blue tones and brick color.

You can add a different ethnic touch to your bedroom with black – white.

You bedroom will have a different look this year with ethnic details preferred in fashion, home textile and home decoration a lot.