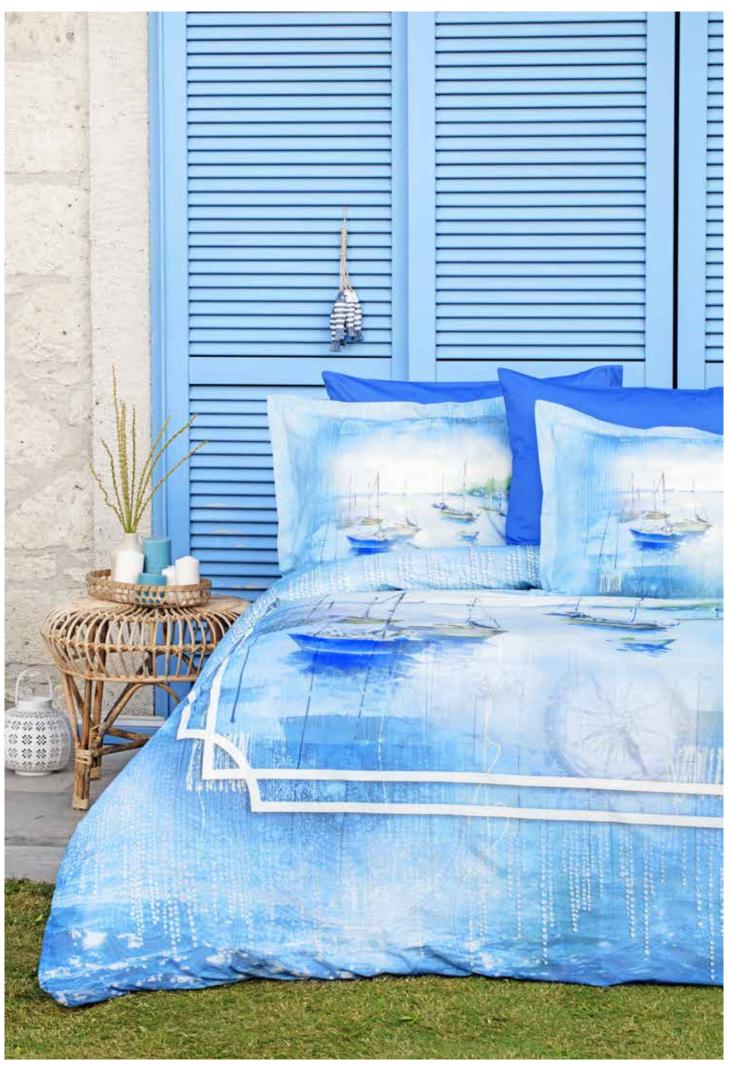

#### NAUTICAL SAILOR

- 60 AZORES RANFORCE
- 62 MILOS RANFORCE
- 64 VELENA RANFORCE
- 66 SUNSET GRAND
- 68 NEON YEŞİL RANFORCE
- 70 NEON TURUNCU RANFORCE

### NAUTICAL SAILOR

We present you the marine style which is a must for our summer collection with a different style than ever this year.

We can say that you will have the modern interpretation of classical beach fashion and a summer atmosphere painted with watercolor in your houses.

The everlasting beauty of ocean colors, the beige of the sand and coral tones along with it can be irreplaceable for your bedroom decoration.

We bring the longing for summer, sun and sea to your house sometimes with a boat sailing over a deep blue ocean and sometimes with the sunset we watched by the sea at dusk.