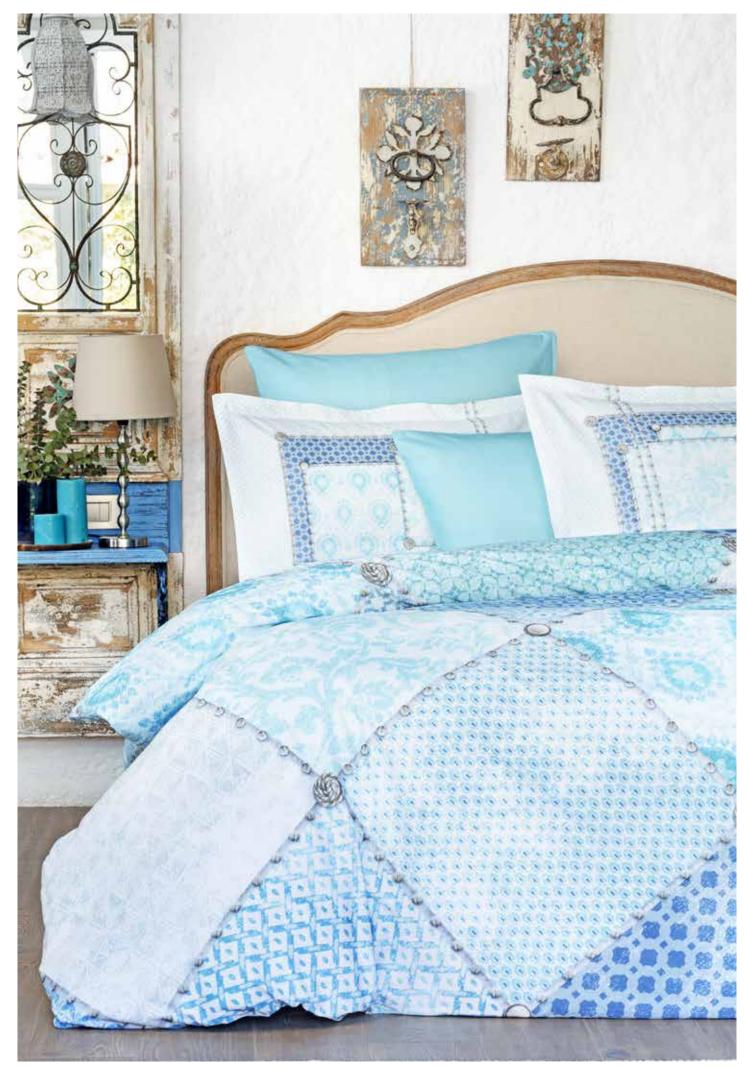

### ECLECTIC SUMMER

We present you our Eclectic Summer collection having a traditional style to create an ethnic atmosphere in your bedroom, which we synthesized from patterns of different cultures and is inspired by travel.

You can see the harmony of beige tones accompanying blue tones and brick color.

You can add a different ethnic touch to your bedroom with black – white.

You bedroom will have a different look this year with ethnic details preferred in fashion, home textile and home decoration a lot.

You can elaborate your decoration with macramé knitting, wicker baskets and decorative feathers while combining the patterns in this collection.

Feel the eternal peace of blue with Mayra quilt cover set decorated with ethnic motives.