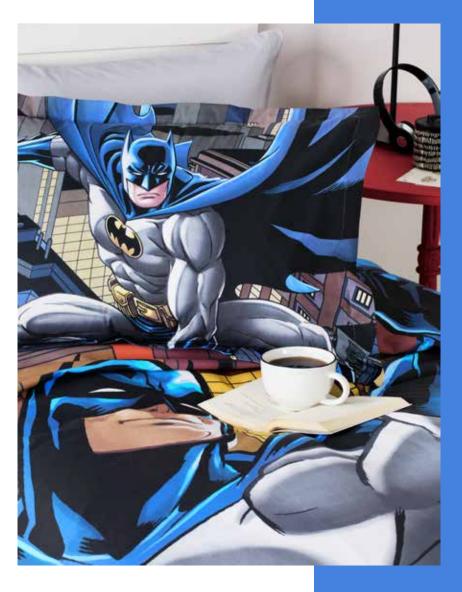

a boat sailing over a deep blue ocean and sometimes with the sunset we watched by the sea at dusk.









# MILOS











## SUNSET

















#### SIMPLICITY

Our Simplicity collection including simple, elegant and dateless designs- having a natural texture continue to give your bedrooms a peaceful look.

The collections combining the patterns, textures and little motives which express the simplicity with neutral colors are the basis of the Simplicity collection.

We reflect people's longing for the nature to our quilt covers by highlighting the simplicity and present them to your taste.



### SOFT LINEN









### EFFECT







## POLKA















# FASHION CITY





















# TWEETY HAPPY





BUGS BUNNY FOLKS









# BASKETBALL











# BATMAN YELLOW







# SUPERMAN STONE





# BABY GIRL & BOY





# BABY FOX











## HAPPY DAY









# TWEETY STAR















### RANFORCE

Double Quilt Cover Set Quilt Cover: 200 x 220 cm Bed Sheet: 240 x 260 cm Volant Pillowcase: 50 x 70 cm (2 Pieces)

Single Quilt Cover Set Quilt Cover: 160 x 220 cm Bed Sheet: 180 x 260 cm Volant Pillowcase: 50 x 70 cm (1 Piece)

#### SOFT LIFE

Double Quilt Cover Set Quilt Cover: 200 x 220 cm Bed Sheet: 240 x 260 cm Pillowcase: 50 x 70 cm (2 Pieces)

#### GRAND

Double Quilt Cover Set Quilt Cover: 200 x 220 cm Bed Sheet: 240 x 260 cm Volant Pillowcase: 50 x 70 cm (2 Pieces)

Single Quilt Cover Set Quilt Cover: 160 x 220 cm Bed Sheet: 180 x 260 cm Volant Pillowcase: 50 x 70 cm (1 Piece)

## LICENSED

Single Quilt Cover Set Quilt Cover: 160 x 220 cm Bed Sh