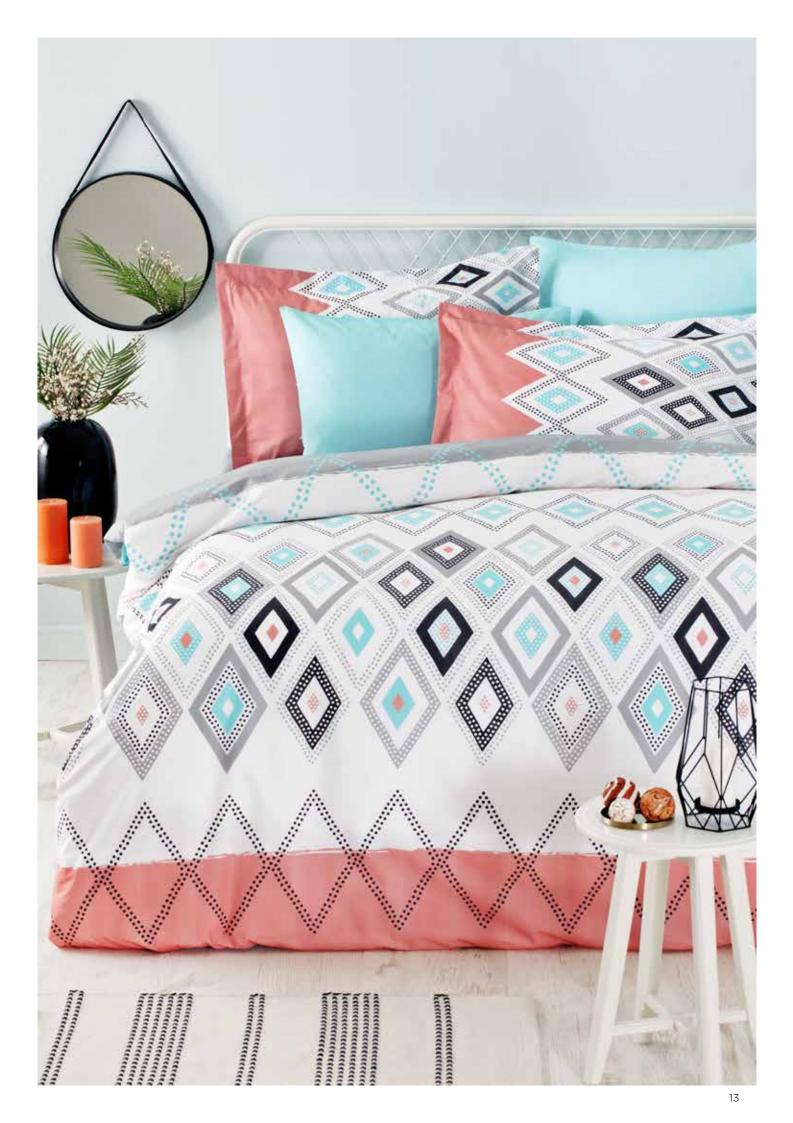

### ECLECTIC SUMMER

We present you our Eclectic Summer collection having a traditional style to create an ethnic atmosphere in your bedroom, which we synthesized from patterns of different cultures and is inspired by travel.

You can see the harmony of beige tones accompanying blue tones and brick color.

You can add a different ethnic touch to your bedroom with black – white.

You bedroom will have a different look this year with ethnic details preferred in fashion, home textile and home decoration a lot.

You can elaborate your decoration with macramé knitting, wicker baskets and decorative feathers while combining the patterns in this collection.

Feel the eternal peace of blue with Mayra quilt cover set decorated with ethnic motives.