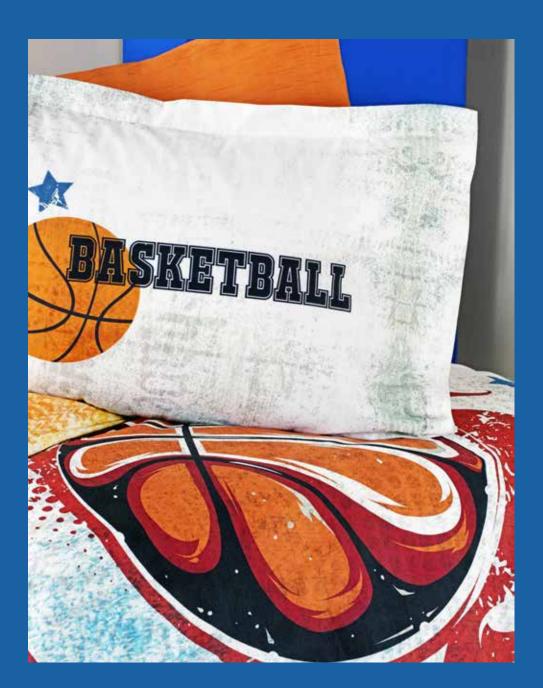

o your house sometimes with a boat sailing over a deep blue ocean and sometimes with the sunset we watched by the sea at dusk.









# MILOS











## SUNSET

















#### SIMPLICITY

Our Simplicity collection including simple, elegant and dateless designs- having a natural texture continue to give your bedrooms a peaceful look.

The collections combining the patterns, textures and little motives which express the simplicity with neutral colors are the basis of the Simplicity collection.

We reflect people's longing for the nature to our quilt covers by highlighting the simplicity and present them to your taste.



### SOFT LINEN









### EFFECT







## POLKA















# FASHION CITY





















# TWEETY HAPPY





BUGS BUNNY FOLKS









# BASKETBALL











# BATMAN YELLOW







# SUPERMAN STONE





# BABY GIRL & BOY





# BABY FOX











## HAPPY DAY









# TWEETY STAR















### RANFORCE

Double Quilt Cover Set Quilt Cover: 200 x 220 cm Bed Sheet: 240 x 260 cm Volant Pillowcase: 50 x 70 cm (2 Pieces)

Single Quilt Cover Set Quilt Cover: 160 x 220 cm Bed Sheet: 180 x 260 cm Volant Pillowcase: 50 x 70 cm (1 Piece)

#### SOFT LIFE

Double Quilt Cover Set Quilt Cover: 200 x 220 cm Bed Sheet: 240 x 260 cm Pillowcase: 50 x 70 cm (2 Pieces)

#### GRAND

Double Quilt Cover Set Quilt Cover: 200 x 220 cm Bed Sheet: 240 x 260 cm Volant Pillowcase: 50 x 70 cm (2 Pieces)

Single Quilt Cover Set Quilt Cover: 160 x 220 cm Bed Sheet: 180 x 260 cm Volant Pillowcase: 50 x 70 cm (1 Piece)

## LICENSED

Single Quilt Cover Set Quilt