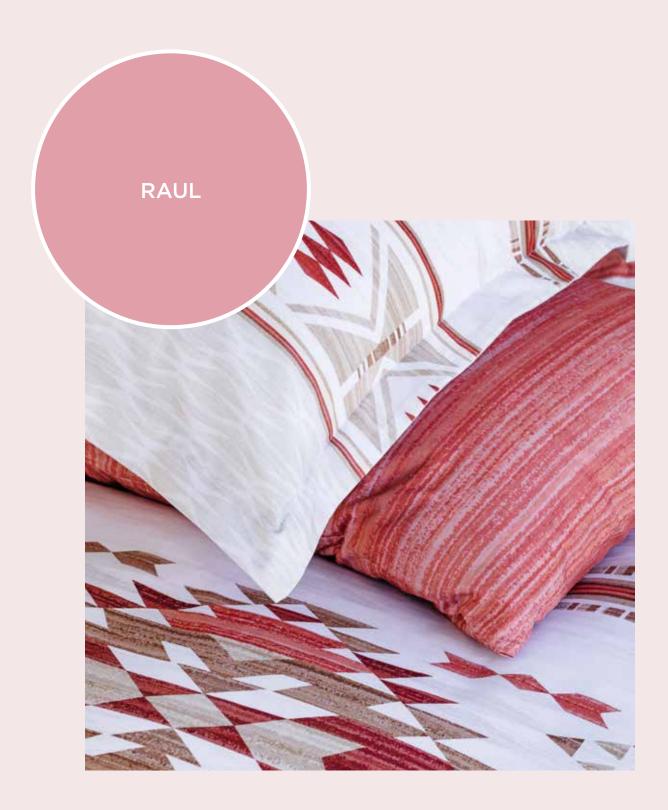

#### ECLECTIC SUMMER

- 8 MAYRA RANFORCE
- 10 DREAM LOVE RANFORCE
- 12 BETTINA RANFORCE
- 14 SENJA SOFT LIFE
- 16 RAUL RANFORCE
- 20 HENA RANFORCE
- 22 MOROCCO RANFORCE

### ECLECTIC SUMMER

We present you our Eclectic Summer collection having a traditional style to create an ethnic atmosphere in your bedroom, which we synthesized from patterns of different cultures and is inspired by travel.

You can see the harmony of beige tones accompanying blue tones and brick color.

You can add a different ethnic touch to your bedroom with black – white.

You bedroom will have a different look this year with ethnic details preferred in fashion, home textile and home decoration a lot.

You can elaborate your decoration with macramé knitting, wicker baskets and decorative feathers while combining the patterns in this collection.

Feel the eternal peace of blue with Mayra quilt cover set decorated with ethnic motives.