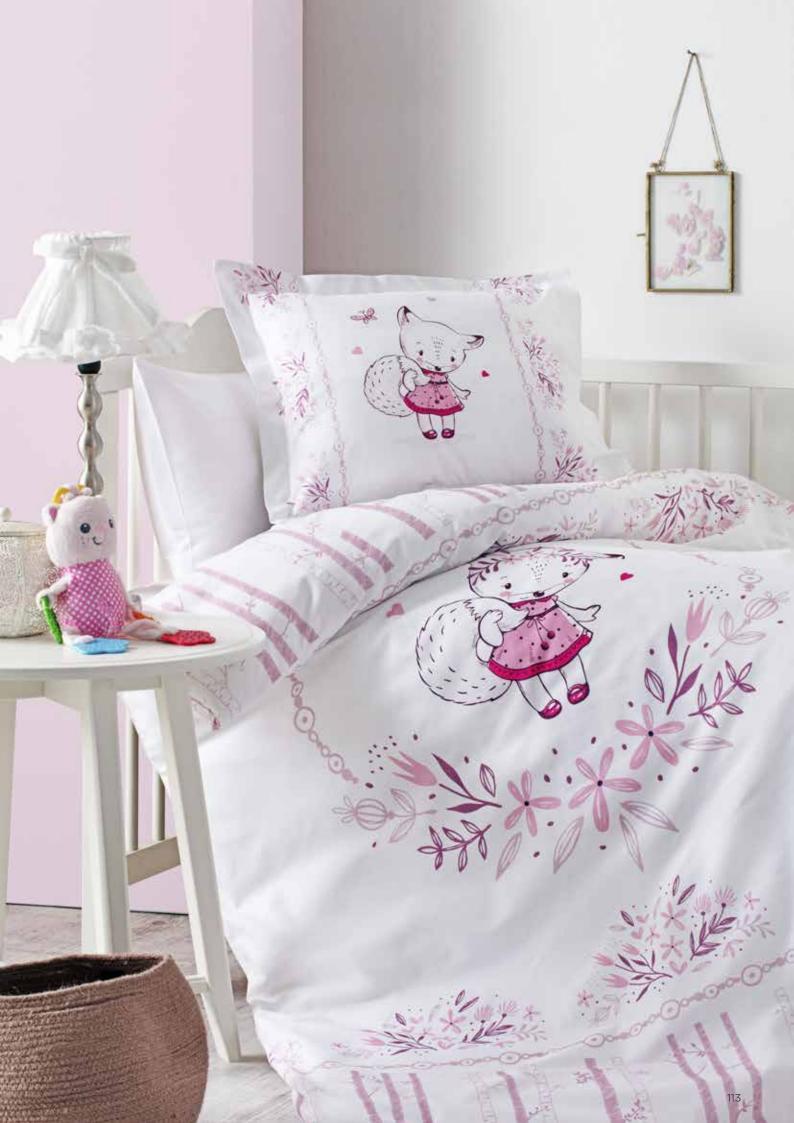

set we watched by the sea at dusk.









# MILOS











## SUNSET

















#### SIMPLICITY

Our Simplicity collection including simple, elegant and dateless designs- having a natural texture continue to give your bedrooms a peaceful look.

The collections combining the patterns, textures and little motives which express the simplicity with neutral colors are the basis of the Simplicity collection.

We reflect people's longing for the nature to our quilt covers by highlighting the simplicity and present them to your taste.



### SOFT LINEN









### EFFECT







## POLKA















# FASHION CITY





















# TWEETY HAPPY





BUGS BUNNY FOLKS









# BASKETBALL











# BATMAN YELLOW







# SUPERMAN STONE





# BABY GIRL & BOY





# BABY FOX











## HAPPY DAY









# TWEETY STAR















### RANFORCE

Double Quilt Cover Set Quilt Cover: 200 x 220 cm Bed Sheet: 240 x 260 cm Volant Pillowcase: 50 x 70 cm (2 Pieces)

Single Quilt Cover Set Quilt Cover: 160 x 220 cm Bed Sheet: 180 x 260 cm Volant Pillowcase: 50 x 70 cm (1 Piece)

#### SOFT LIFE

Double Quilt Cover Set Quilt Cover: 200 x 220 cm Bed Sheet: 240 x 260 cm Pillowcase: 50 x 70 cm (2 Pieces)

#### GRAND

Double Quilt Cover Set Quilt Cover: 200 x 220 cm Bed Sheet: 240 x 260 cm Volant Pillowcase: 50 x 70 cm (2 Pieces)

Single Quilt Cover Set Quilt Cover: 160 x 220 cm Bed Sheet: 180 x 260 cm Volant Pillowcase: 50 x 70 cm (1 Piece)

## LICENSED

Single Quilt Cover Set Quilt Cover: 160 x 220 cm Bed Sheet: 180 x 260 cm Volant Pillowcase: 50 x 70 cm (1 Piece)

#### B