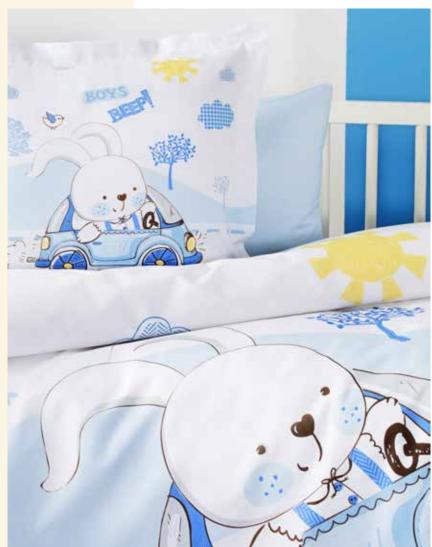

watched by the sea at dusk.









# MILOS











## SUNSET

















#### SIMPLICITY

Our Simplicity collection including simple, elegant and dateless designs- having a natural texture continue to give your bedrooms a peaceful look.

The collections combining the patterns, textures and little motives which express the simplicity with neutral colors are the basis of the Simplicity collection.

We reflect people's longing for the nature to our quilt covers by highlighting the simplicity and present them to your taste.



### SOFT LINEN









### EFFECT







## POLKA















# FASHION CITY





















# TWEETY HAPPY





BUGS BUNNY FOLKS









# BASKETBALL











# BATMAN YELLOW







# SUPERMAN STONE





# BABY GIRL & BOY





# BABY FOX











## HAPPY DAY









# TWEETY STAR















### RANFORCE

Double Quilt Cover Set Quilt Cover: 200 x 220 cm Bed Sheet: 240 x 260 cm Volant Pillowcase: 50 x 70 cm (2 Pieces)

Single Quilt Cover Set Quilt Cover: 160 x 220 cm Bed Sheet: 180 x 260 cm Volant Pillowcase: 50 x 70 cm (1 Piece)

#### SOFT LIFE

Double Quilt Cover Set Quilt Cover: 200 x 220 cm Bed Sheet: 240 x 260 cm Pillowcase: 50 x 70 cm (2 Pieces)

#### GRAND

Double Quilt Cover Set Quilt Cover: 200 x 220 cm Bed Sheet: 240 x 260 cm Volant Pillowcase: 50 x 70 cm (2 Pieces)

Single Quilt Cover Set Quilt Cover: 160 x 220 cm Bed Sheet: 180 x 260 cm Volant Pillowcase: 50 x 70 cm (1 Piece)

## LICENSED

Single Quilt Cover Set Quilt Cover: 160 x 220 cm Bed Sheet: 180 x 260 cm Volant Pillowcase: 50 x 70 cm (1 Piece)

#### BABY

B