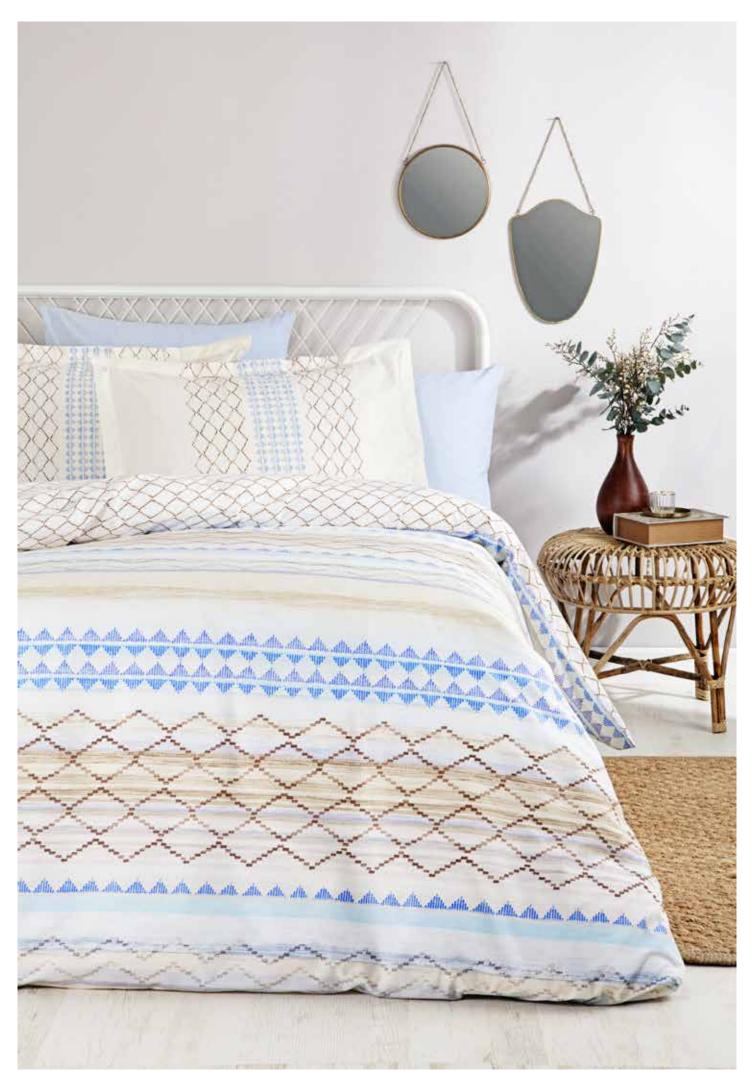

### ECLECTIC SUMMER

We present you our Eclectic Summer collection having a traditional style to create an ethnic atmosphere in your bedroom, which we synthesized from patterns of different cultures and is inspired by travel.

You can see the harmony of beige tones accompanying blue tones and brick color.

You can add a different ethnic touch to your bedroom with black – white.

You bedroom will have a different look this year with ethnic details preferred in fashion, home textile and home decoration a lot.

You can elaborate your decoration with macramé knitting, wicker baskets and decorative feathers while combining the patterns in this collection.

Feel the eternal peace of blue with Mayra quilt cover set decorated with ethnic motives.