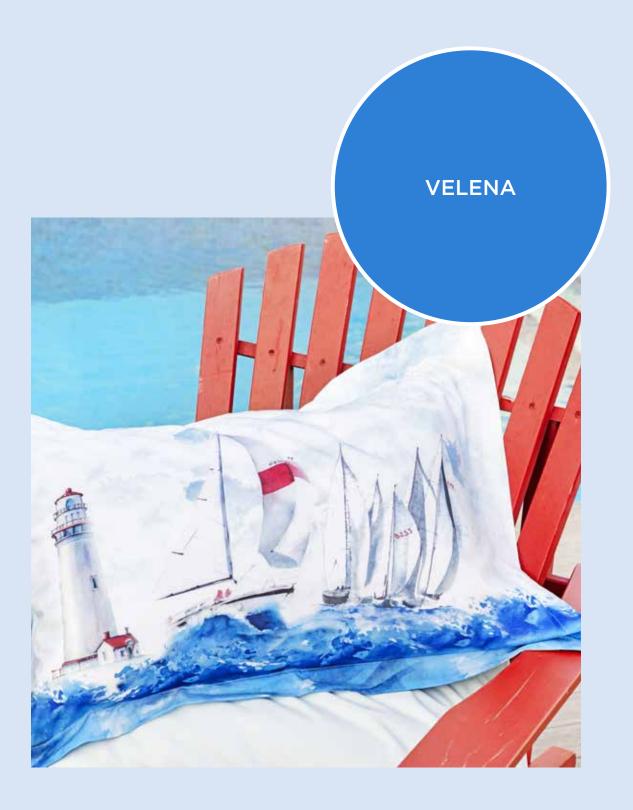

#### NAUTICAL SAILOR

- 60 AZORES RANFORCE
- 62 MILOS RANFORCE
- 64 VELENA RANFORCE
- 66 SUNSET GRAND
- 68 NEON YEŞİL RANFORCE
- 70 NEON TURUNCU RANFORCE

### NAUTICAL SAILOR

We present you the marine style which is a must for our summer collection with a different style than ever this year.

We can say that you will have the modern interpretation of classical beach fashion and a summer atmosphere painted with watercolor in your houses.

The everlasting beauty of ocean colors, the beige of the sand and coral tones along with it can be irreplaceable for your bedroom decoration.

We bring the longing for summer, sun and sea to your house sometimes with a boat sailing over a deep blue ocean and sometimes with the sunset we watched by the sea at dusk.