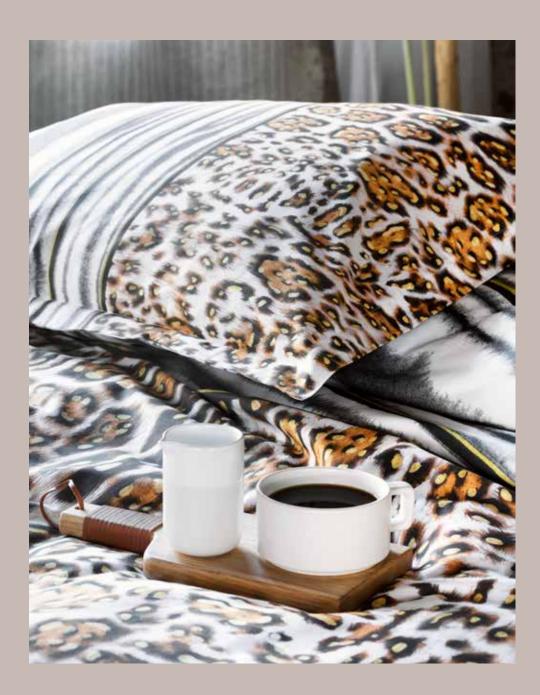

### ECLECTIC SUMMER

We present you our Eclectic Summer collection having a traditional style to create an ethnic atmosphere in your bedroom, which we synthesized from patterns of different cultures and is inspired by travel.

You can see the harmony of beige tones accompanying blue tones and brick color.

You can add a different ethnic touch to your bedroom with black – white.

You bedroom will have a different look this year with ethnic details preferred in fashion, home textile and home decoration a lot.

You can elaborate your decoration with macramé knitting, wicker baskets and decorative feathers while combining the patterns in this collection.

Feel the eternal peace of blue with Mayra quilt cover set decorated with ethnic motives.