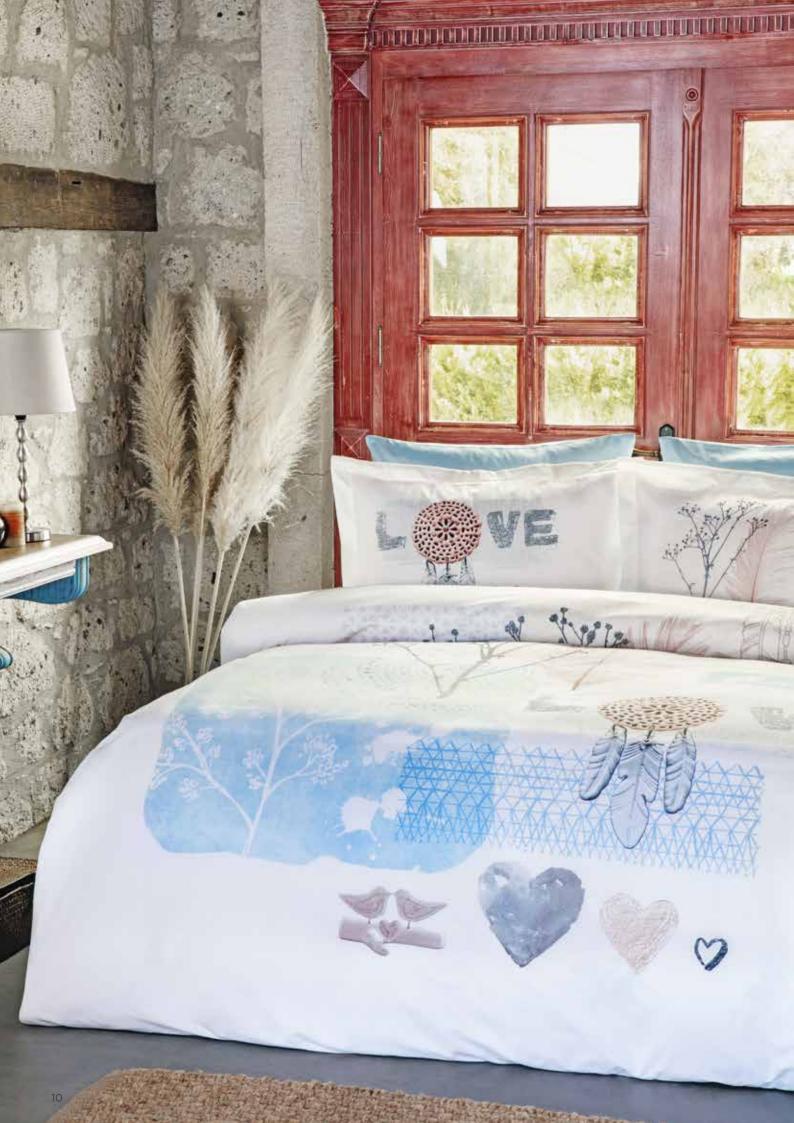

Y STAR RANFORCE
- 120 OTEL SERİSİ RANFORCE



### ECLECTIC SUMMER

We present you our Eclectic Summer collection having a traditional style to create an ethnic atmosphere in your bedroom, which we synthesized from patterns of different cultures and is inspired by travel.

You can see the harmony of beige tones accompanying blue tones and brick color.

You can add a different ethnic touch to your bedroom with black – white.

You bedroom will have a different look this year with ethnic details preferred in fashion, home textile and home decoration a lot.

You can elaborate your decoration with macramé knitting, wicker baskets and decorative feathers while combining the patterns in this collection.



Feel the eternal peace of blue with Mayra quilt cover set decorated with ethnic motives.







# DREAM LOVE







# BETTINA





# SENJA





Traditional carpet and rug motives, handmade texture and details will incomparably change your bedroom.

















# MOROCCO





### **BOHEM EFFECT**

It's high time for you to add new designs to your bedroom as the weather gets warm with spring.

We tried to achieve the spring atmosphere in our models by combining the romantic details with flower patterns in pastel tone.

Let yourself go into the epic and romantic world of bohemia with beige, pink, lilac tones.

The atmosphere reflecting the spring flowers and cottage concept will boost your mood and give a fresh look to your house.

# LUCIANO















AUDREY









Start the day feeling good and happy each morning like the awakening of the wonderful nature for the spring.