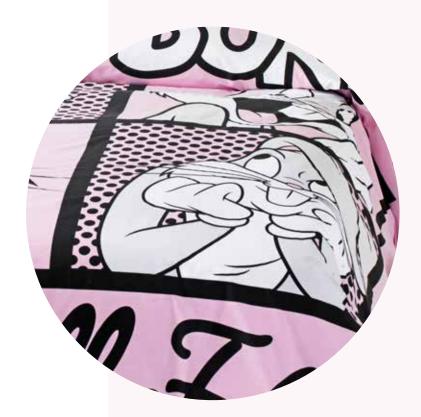

ring the longing for summer, sun and sea to your house sometimes with a boat sailing over a deep blue ocean and sometimes with the sunset we watched by the sea at dusk.









# MILOS











## SUNSET

















#### SIMPLICITY

Our Simplicity collection including simple, elegant and dateless designs- having a natural texture continue to give your bedrooms a peaceful look.

The collections combining the patterns, textures and little motives which express the simplicity with neutral colors are the basis of the Simplicity collection.

We reflect people's longing for the nature to our quilt covers by highlighting the simplicity and present them to your taste.



### SOFT LINEN









### EFFECT







## POLKA















# FASHION CITY





















# TWEETY HAPPY





BUGS BUNNY FOLKS









# BASKETBALL











# BATMAN YELLOW







# SUPERMAN STONE





# BABY GIRL & BOY





# BABY FOX











## HAPPY DAY









# TWEETY STAR















### RANFORCE

Double Quilt Cover Set Quilt Cover: 200 x 220 cm Bed Sheet: 240 x 260 cm Volant Pillowcase: 50 x 70 cm (2 Pieces)

Single Quilt Cover Set Quilt Cover: 160 x 220 cm Bed Sheet: 180 x 260 cm Volant Pillowcase: 50 x 70 cm (1 Piece)

#### SOFT LIFE

Double Quilt Cover Set Quilt Cover: 200 x 220 cm Bed Sheet: 240 x 260 cm Pillowcase: 50 x 70 cm (2 Pieces)

#### GRAND

Double Quilt Cover Set Quilt Cover: 200 x 220 cm Bed Sheet: 240 x 260 cm Volant Pillowcase: 50 x 70 cm (2 Pieces)

Single Quilt Cover Set Quilt Cover: 160 x 220 cm Bed Sheet: 180 x 260 cm Volant Pillowcase: 50 x 70 cm (1 Piece)