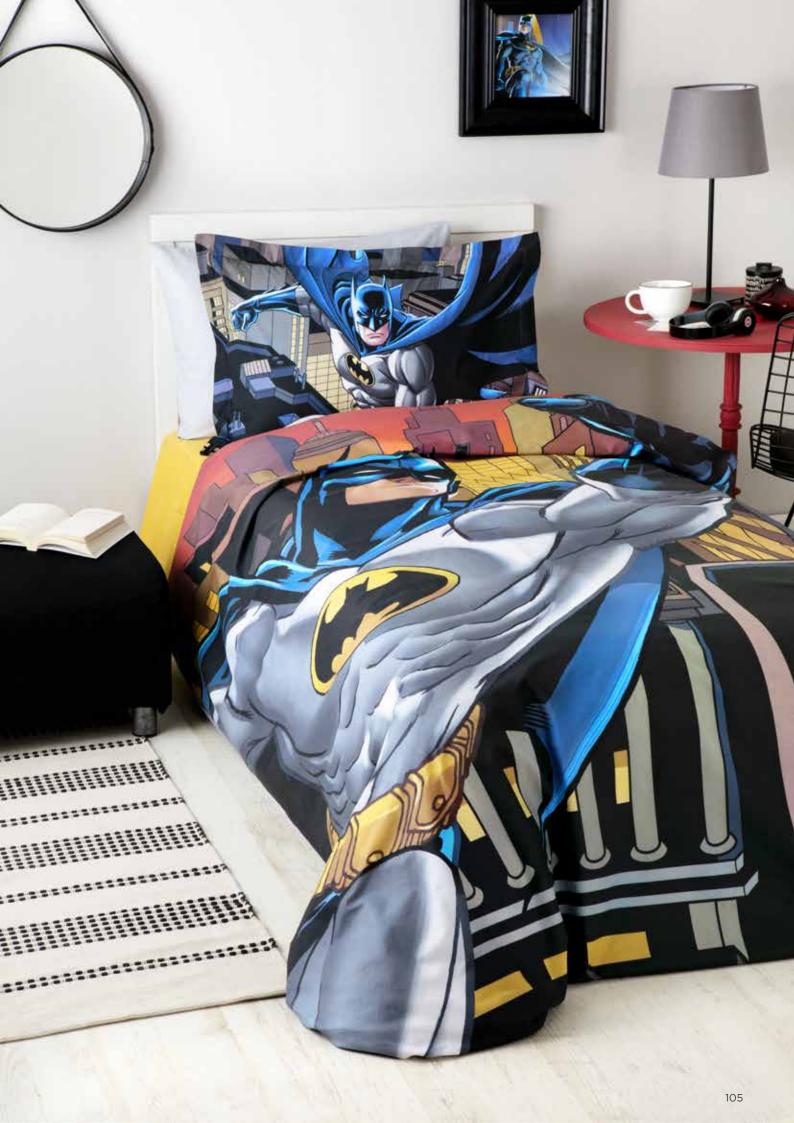

boat sailing over a deep blue ocean and sometimes with the sunset we watched by the sea at dusk.









# MILOS











## SUNSET

















#### SIMPLICITY

Our Simplicity collection including simple, elegant and dateless designs- having a natural texture continue to give your bedrooms a peaceful look.

The collections combining the patterns, textures and little motives which express the simplicity with neutral colors are the basis of the Simplicity collection.

We reflect people's longing for the nature to our quilt covers by highlighting the simplicity and present them to your taste.



### SOFT LINEN









### EFFECT







## POLKA















# FASHION CITY





















# TWEETY HAPPY





BUGS BUNNY FOLKS









# BASKETBALL











# BATMAN YELLOW







# SUPERMAN STONE





# BABY GIRL & BOY





# BABY FOX











## HAPPY DAY









# TWEETY STAR















### RANFORCE

Double Quilt Cover Set Quilt Cover: 200 x 220 cm Bed Sheet: 240 x 260 cm Volant Pillowcase: 50 x 70 cm (2 Pieces)

Single Quilt Cover Set Quilt Cover: 160 x 220 cm Bed Sheet: 180 x 260 cm Volant Pillowcase: 50 x 70 cm (1 Piece)

#### SOFT LIFE

Double Quilt Cover Set Quilt Cover: 200 x 220 cm Bed Sheet: 240 x 260 cm Pillowcase: 50 x 70 cm (2 Pieces)

#### GRAND

Double Quilt Cover Set Quilt Cover: 200 x 220 cm Bed Sheet: 240 x 260 cm Volant Pillowcase: 50 x 70 cm (2 Pieces)

Single Quilt Cover Set Quilt Cover: 160 x 220 cm Bed Sheet: 180 x 260 cm Volant Pillowcase: 50 x 70 cm (1 Piece)

## LICENSED

Single Quilt Cover Set Quilt Cover: 160 x 220 cm Bed Shee