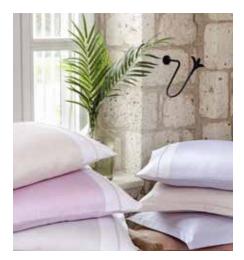

### ECLECTIC SUMMER

We present you our Eclectic Summer collection having a traditional style to create an ethnic atmosphere in your bedroom, which we synthesized from patterns of different cultures and is inspired by travel.

You can see the harmony of beige tones accompanying blue tones and brick color.

You can add a different ethnic touch to your bedroom with black – white.

You bedroom will have a different look this year with ethnic details preferred in fashion, home textile and home decoration a lot.

You can elaborate your decoration with macramé knitting, wicker baskets and decorative feathers while combining the patterns in this collection.

Feel the eternal peace of blue with Mayra quilt cover set decorated with ethnic motives.