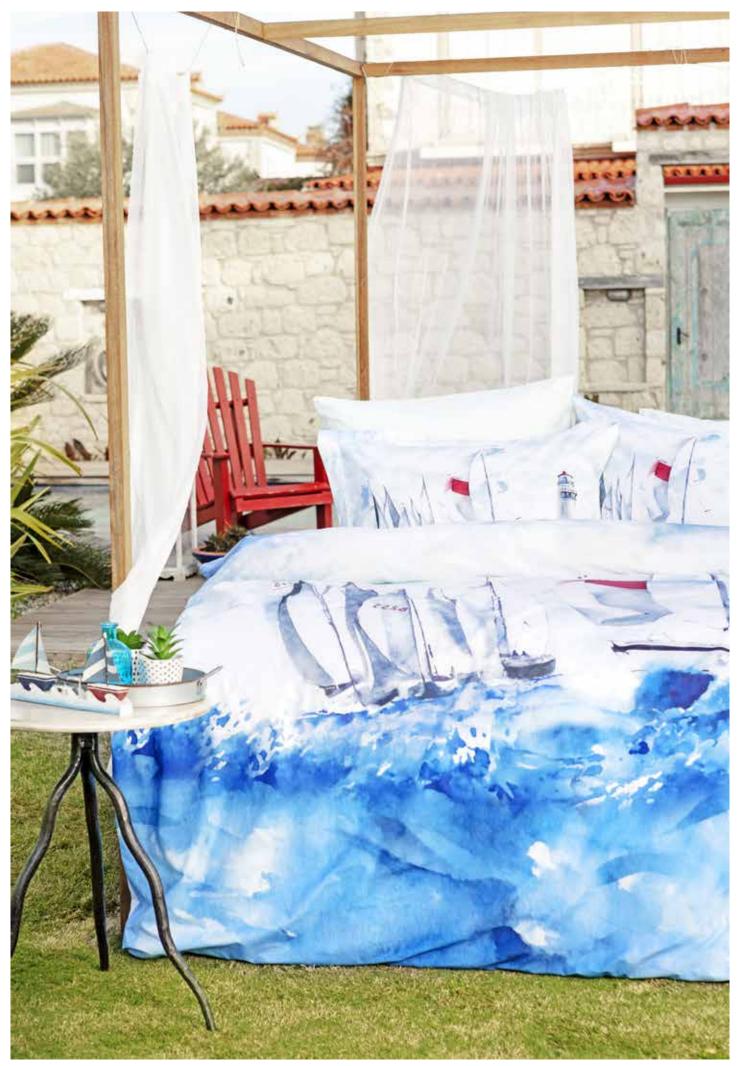

#### NAUTICAL SAILOR

- 60 AZORES RANFORCE
- 62 MILOS RANFORCE
- 64 VELENA RANFORCE
- 66 SUNSET GRAND
- 68 NEON YEŞİL RANFORCE
- 70 NEON TURUNCU RANFORCE

### NAUTICAL SAILOR

We present you the marine style which is a must for our summer collection with a different style than ever this year.

We can say that you will have the modern interpretation of classical beach fashion and a summer atmosphere painted with watercolor in your houses.

The everlasting beauty of ocean colors, the beige of the sand and coral tones along with it can be irreplaceable for your bedroom decoration.

We bring the longing for summer, sun and sea to your house sometimes with a boat sailing over a deep blue ocean and sometimes with the sunset we watched by the sea at dusk.