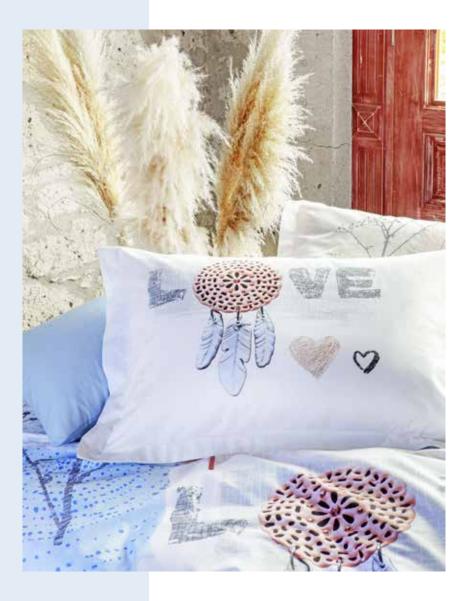

120 OTEL SERİSİ RANFORCE



### ECLECTIC SUMMER

We present you our Eclectic Summer collection having a traditional style to create an ethnic atmosphere in your bedroom, which we synthesized from patterns of different cultures and is inspired by travel.

You can see the harmony of beige tones accompanying blue tones and brick color.

You can add a different ethnic touch to your bedroom with black – white.

You bedroom will have a different look this year with ethnic details preferred in fashion, home textile and home decoration a lot.

You can elaborate your decoration with macramé knitting, wicker baskets and decorative feathers while combining the patterns in this collection.



Feel the eternal peace of blue with Mayra quilt cover set decorated with ethnic motives.







# DREAM LOVE







# BETTINA





# SENJA





Traditional carpet and rug motives, handmade texture and details will incomparably change your bedroom.

















# MOROCCO





### **BOHEM EFFECT**

It's high time for you to add new designs to your bedroom as the weather gets warm with spring.

We tried to achieve the spring atmosphere in our models by combining the romantic details with flower patterns in pastel tone.

Let yourself go into the epic and romantic world of bohemia with beige, pink, lilac tones.

The atmosphere reflecting the spring flowers and cottage concept will boost your mood and give a fresh look to your house.

# LUCIANO















AUDREY









Start the day feeling good and happy each morning like the awakening of the wonderful nature for the spring.

# CAROLINE