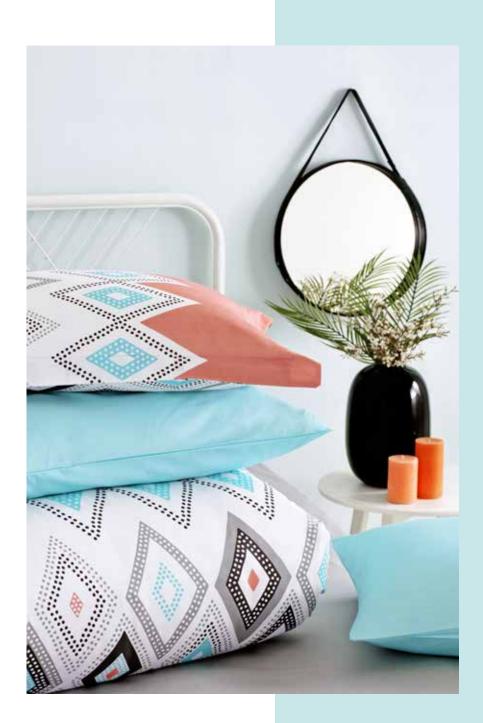

### ECLECTIC SUMMER

We present you our Eclectic Summer collection having a traditional style to create an ethnic atmosphere in your bedroom, which we synthesized from patterns of different cultures and is inspired by travel.

You can see the harmony of beige tones accompanying blue tones and brick color.

You can add a different ethnic touch to your bedroom with black – white.

You bedroom will have a different look this year with ethnic details preferred in fashion, home textile and home decoration a lot.

You can elaborate your decoration with macramé knitting, wicker baskets and decorative feathers while combining the patterns in this collection.

Feel the eternal peace of blue with Mayra quilt cover set decorated with ethnic motives.