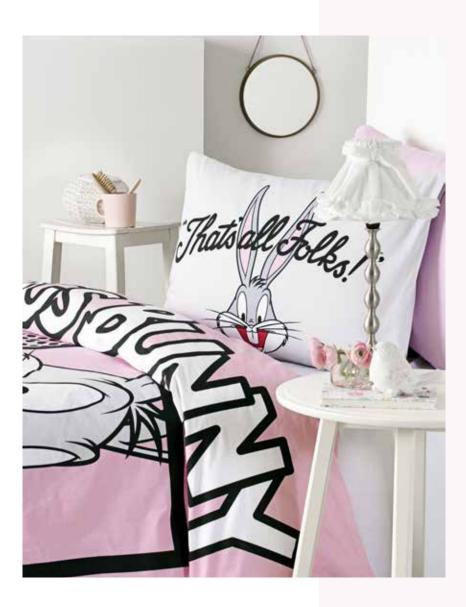

summer, sun and sea to your house sometimes with a boat sailing over a deep blue ocean and sometimes with the sunset we watched by the sea at dusk.









# MILOS











## SUNSET

















#### SIMPLICITY

Our Simplicity collection including simple, elegant and dateless designs- having a natural texture continue to give your bedrooms a peaceful look.

The collections combining the patterns, textures and little motives which express the simplicity with neutral colors are the basis of the Simplicity collection.

We reflect people's longing for the nature to our quilt covers by highlighting the simplicity and present them to your taste.



### SOFT LINEN









### EFFECT







## POLKA















# FASHION CITY





















# TWEETY HAPPY





BUGS BUNNY FOLKS









# BASKETBALL











# BATMAN YELLOW







# SUPERMAN STONE





# BABY GIRL & BOY





# BABY FOX











## HAPPY DAY









# TWEETY STAR















### RANFORCE

Double Quilt Cover Set Quilt Cover: 200 x 220 cm Bed Sheet: 240 x 260 cm Volant Pillowcase: 50 x 70 cm (2 Pieces)

Single Quilt Cover Set Quilt Cover: 160 x 220 cm Bed Sheet: 180 x 260 cm Volant Pillowcase: 50 x 70 cm (1 Piece)

#### SOFT LIFE

Double Quilt Cover Set Quilt Cover: 200 x 220 cm Bed Sheet: 240 x 260 cm Pillowcase: 50 x 70 cm (2 Pieces)

#### GRAND

Double Quilt Cover Set Quilt Cover: 200 x 220 cm Bed Sheet: 240 x 260 cm Volant Pillowcase: 50 x 70 cm (2 Pieces)

Single Quilt Cover Set Quilt Cover: 160 x 220 cm Bed Sheet: 180 x 260 cm Volant Pillowcase: 50 x 70 cm (1 Piece)

## LICENSED

Single