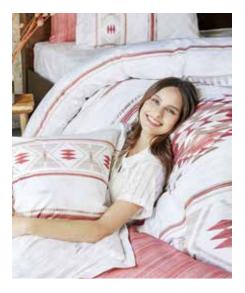

### ECLECTIC SUMMER

We present you our Eclectic Summer collection having a traditional style to create an ethnic atmosphere in your bedroom, which we synthesized from patterns of different cultures and is inspired by travel.

You can see the harmony of beige tones accompanying blue tones and brick color.

You can add a different ethnic touch to your bedroom with black – white.

You bedroom will have a different look this year with ethnic details preferred in fashion, home textile and home decoration a lot.

You can elaborate your decoration with macramé knitting, wicker baskets and decorative feathers while combining the patterns in this collection.

Feel the eternal peace of blue with Mayra quilt cover set decorated with ethnic motives.