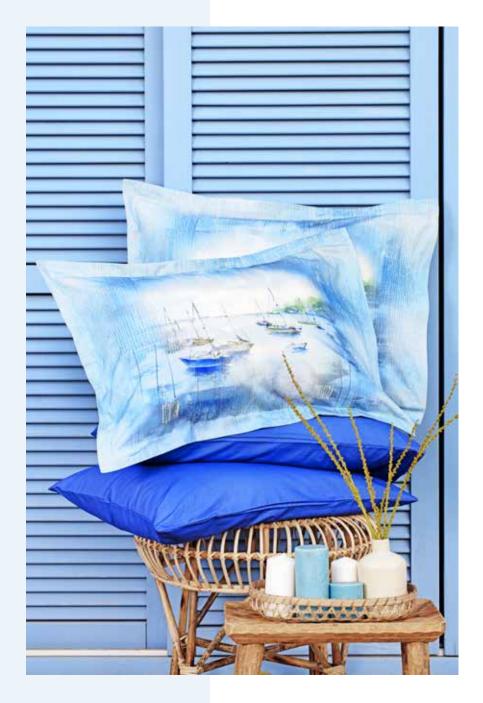

#### NAUTICAL SAILOR

- 60 AZORES RANFORCE
- 62 MILOS RANFORCE
- 64 VELENA RANFORCE
- 66 SUNSET GRAND
- 68 NEON YEŞİL RANFORCE
- 70 NEON TURUNCU RANFORCE

### NAUTICAL SAILOR

We present you the marine style which is a must for our summer collection with a different style than ever this year.

We can say that you will have the modern interpretation of classical beach fashion and a summer atmosphere painted with watercolor in your houses.

The everlasting beauty of ocean colors, the beige of the sand and coral tones along with it can be irreplaceable for your bedroom decoration.

We bring the longing for summer, sun and sea to your house sometimes with a boat sailing over a deep blue ocean and sometimes with the sunset we watched by the sea at dusk.

# MILOS