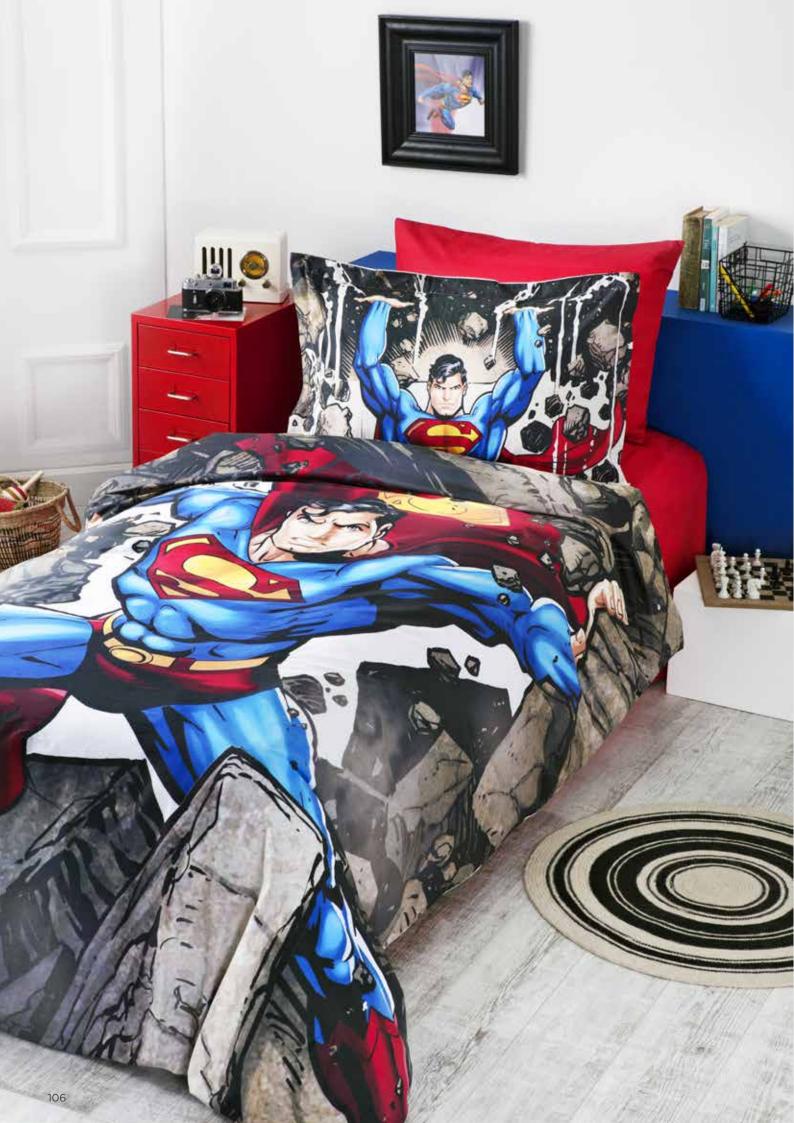

oat sailing over a deep blue ocean and sometimes with the sunset we watched by the sea at dusk.









# MILOS











## SUNSET

















#### SIMPLICITY

Our Simplicity collection including simple, elegant and dateless designs- having a natural texture continue to give your bedrooms a peaceful look.

The collections combining the patterns, textures and little motives which express the simplicity with neutral colors are the basis of the Simplicity collection.

We reflect people's longing for the nature to our quilt covers by highlighting the simplicity and present them to your taste.



### SOFT LINEN









### EFFECT







## POLKA















# FASHION CITY





















# TWEETY HAPPY





BUGS BUNNY FOLKS









# BASKETBALL











# BATMAN YELLOW







# SUPERMAN STONE





# BABY GIRL & BOY





# BABY FOX











## HAPPY DAY









# TWEETY STAR















### RANFORCE

Double Quilt Cover Set Quilt Cover: 200 x 220 cm Bed Sheet: 240 x 260 cm Volant Pillowcase: 50 x 70 cm (2 Pieces)

Single Quilt Cover Set Quilt Cover: 160 x 220 cm Bed Sheet: 180 x 260 cm Volant Pillowcase: 50 x 70 cm (1 Piece)

#### SOFT LIFE

Double Quilt Cover Set Quilt Cover: 200 x 220 cm Bed Sheet: 240 x 260 cm Pillowcase: 50 x 70 cm (2 Pieces)

#### GRAND

Double Quilt Cover Set Quilt Cover: 200 x 220 cm Bed Sheet: 240 x 260 cm Volant Pillowcase: 50 x 70 cm (2 Pieces)

Single Quilt Cover Set Quilt Cover: 160 x 220 cm Bed Sheet: 180 x 260 cm Volant Pillowcase: 50 x 70 cm (1 Piece)

## LICENSED

Single Quilt Cover Set Quilt Cover: 160 x 220 cm Bed Sheet: