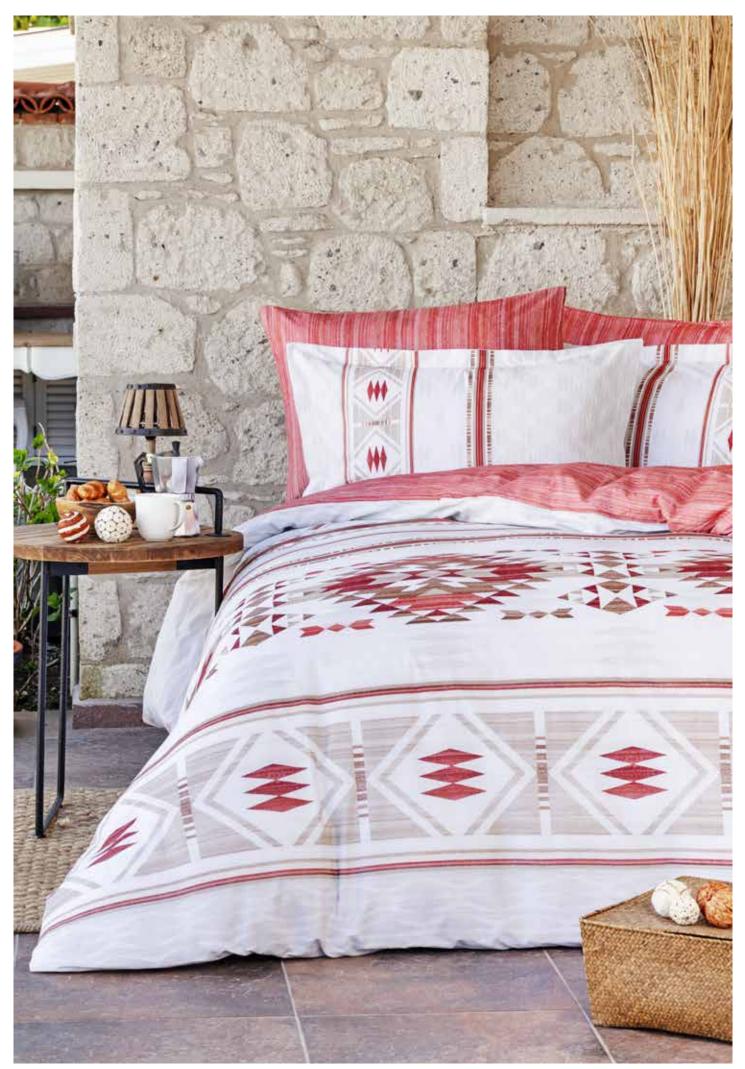

### ECLECTIC SUMMER

We present you our Eclectic Summer collection having a traditional style to create an ethnic atmosphere in your bedroom, which we synthesized from patterns of different cultures and is inspired by travel.

You can see the harmony of beige tones accompanying blue tones and brick color.

You can add a different ethnic touch to your bedroom with black – white.

You bedroom will have a different look this year with ethnic details preferred in fashion, home textile and home decoration a lot.

You can elaborate your decoration with macramé knitting, wicker baskets and decorative feathers while combining the patterns in this collection.

Feel the eternal peace of blue with Mayra quilt cover set decorated with ethnic motives.