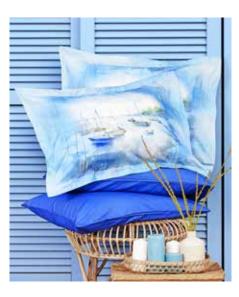

### NAUTICAL SAILOR

We present you the marine style which is a must for our summer collection with a different style than ever this year.

We can say that you will have the modern interpretation of classical beach fashion and a summer atmosphere painted with watercolor in your houses.

The everlasting beauty of ocean colors, the beige of the sand and coral tones along with it can be irreplaceable for your bedroom decoration.

We bring the longing for summer, sun and sea to your house sometimes with a boat sailing over a deep blue ocean and sometimes with the sunset we watched by the sea at dusk.

# MILOS