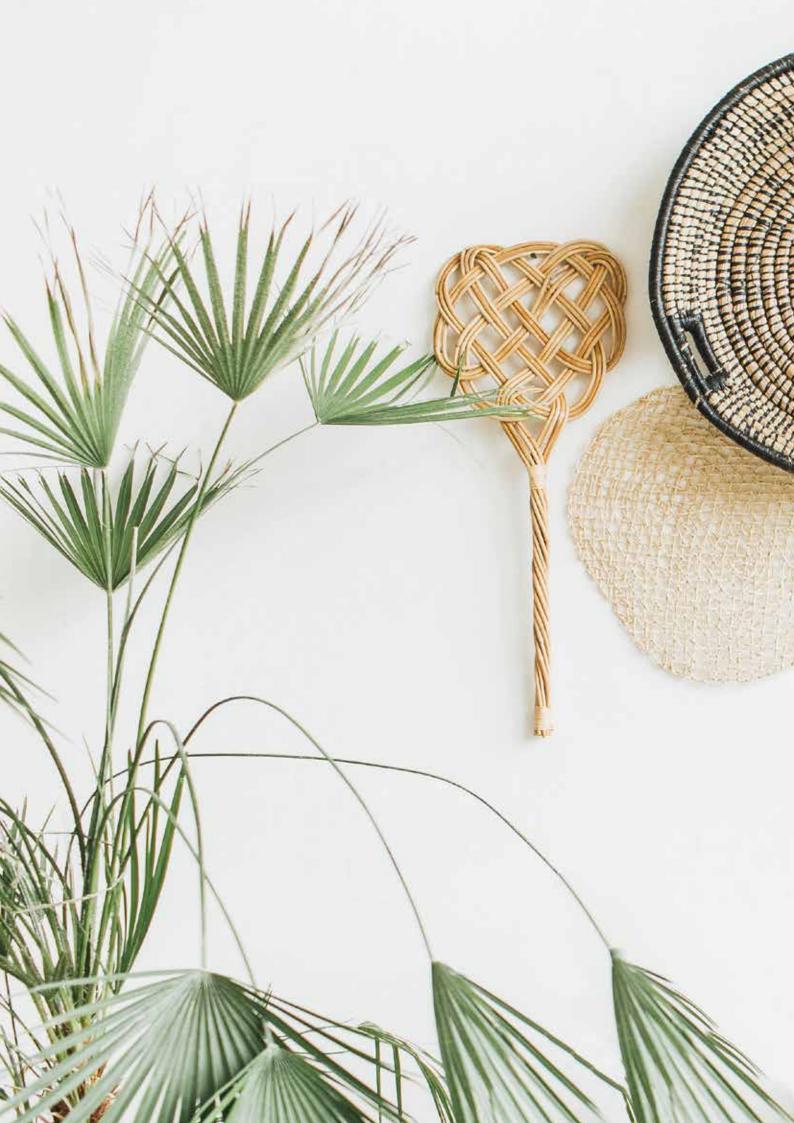

### ECLECTIC SUMMER

We present you our Eclectic Summer collection having a traditional style to create an ethnic atmosphere in your bedroom, which we synthesized from patterns of different cultures and is inspired by travel.

You can see the harmony of beige tones accompanying blue tones and brick color.

You can add a different ethnic touch to your bedroom with black – white.

You bedroom will have a different look this year with ethnic details preferred in fashion, home textile and home decoration a lot.

You can elaborate your decoration with macramé knitting, wicker baskets and decorative feathers while combining the patterns in this collection.

Feel the eternal peace of blue with Mayra quilt cover set decorated with ethnic motives.