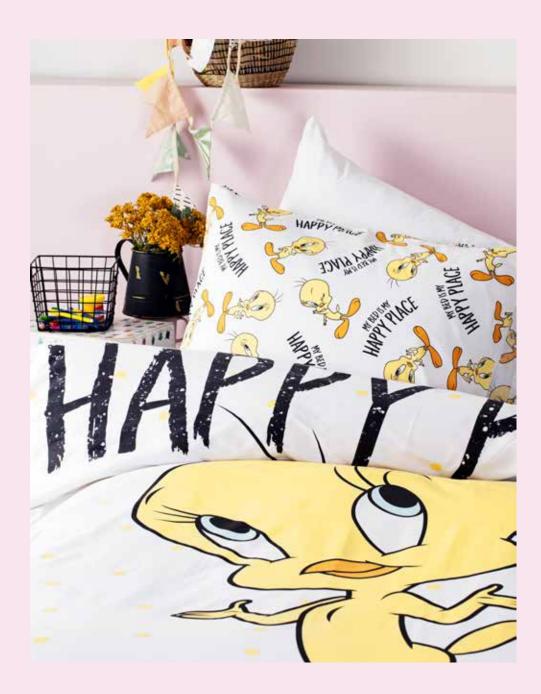

bring the longing for summer, sun and sea to your house sometimes with a boat sailing over a deep blue ocean and sometimes with the sunset we watched by the sea at dusk.









# MILOS











## SUNSET

















#### SIMPLICITY

Our Simplicity collection including simple, elegant and dateless designs- having a natural texture continue to give your bedrooms a peaceful look.

The collections combining the patterns, textures and little motives which express the simplicity with neutral colors are the basis of the Simplicity collection.

We reflect people's longing for the nature to our quilt covers by highlighting the simplicity and present them to your taste.



### SOFT LINEN









### EFFECT







## POLKA















# FASHION CITY





















# TWEETY HAPPY





BUGS BUNNY FOLKS









# BASKETBALL











# BATMAN YELLOW







# SUPERMAN STONE





# BABY GIRL & BOY





# BABY FOX











## HAPPY DAY









# TWEETY STAR















### RANFORCE

Double Quilt Cover Set Quilt Cover: 200 x 220 cm Bed Sheet: 240 x 260 cm Volant Pillowcase: 50 x 70 cm (2 Pieces)

Single Quilt Cover Set Quilt Cover: 160 x 220 cm Bed Sheet: 180 x 260 cm Volant Pillowcase: 50 x 70 cm (1 Piece)

#### SOFT LIFE

Double Quilt Cover Set Quilt Cover: 200 x 220 cm Bed Sheet: 240 x 260 cm Pillowcase: 50 x 70 cm (2 Pieces)

#### GRAND

Double Quilt Cover Set Quilt Cover: 200 x 220 cm Bed Sheet: 240 x 260 cm Volant Pillowcase: 50 x 70 cm (2 Pieces)

Single Quilt Cover Set Quilt Cover: 160 x 220 cm Bed Sheet: 180 x 260 cm Volant Pillowcase: 50 x 70 cm (1 Piece