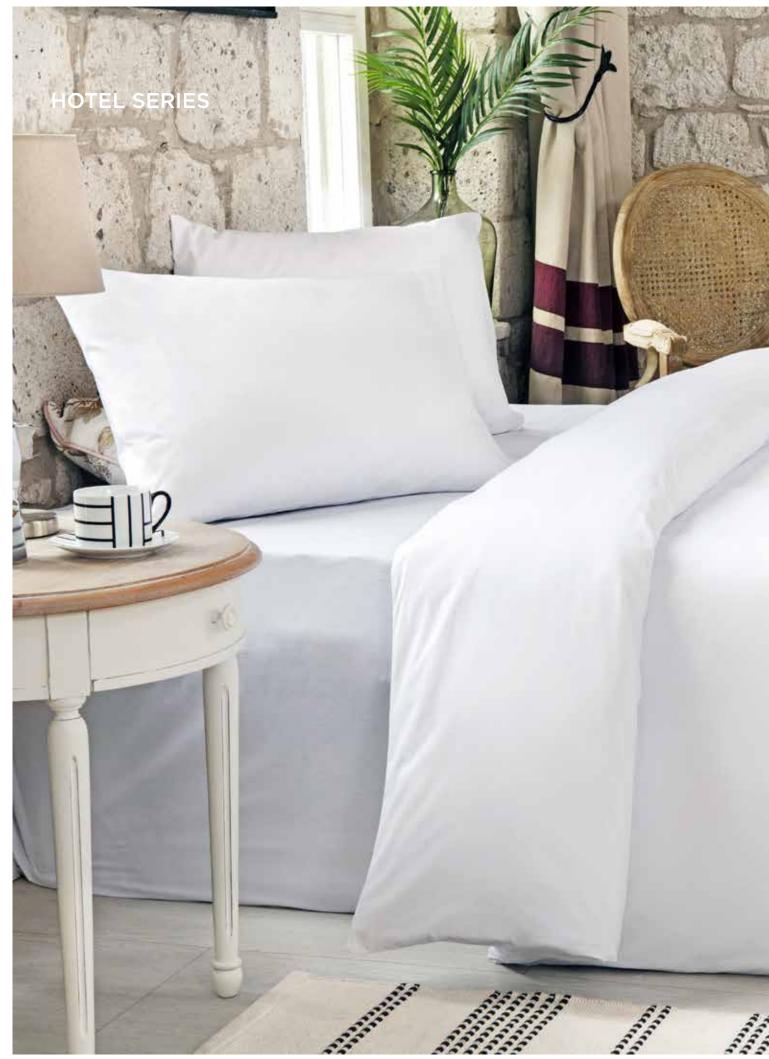

#### **OTEL SERISI**

Double Quilt Cover: 200 x 220 cm Bed Sheet: 240 x 260 cm Quilt: 195 x 215 cm Pillow: 50 x 70 cm Under Sheet: 160 x 200 cm Fitted Bed Sheet: 160 x 200 cm

Single Quilt Cover: 160 x 220 cm Bed Sheet: 180 x 260 cm Quilt: 155 x 215 cm Pillow: 50 x 70 cm Under Sheet: 100 x 200 cm Fitted Bed Sheet: 100 x 200 cm